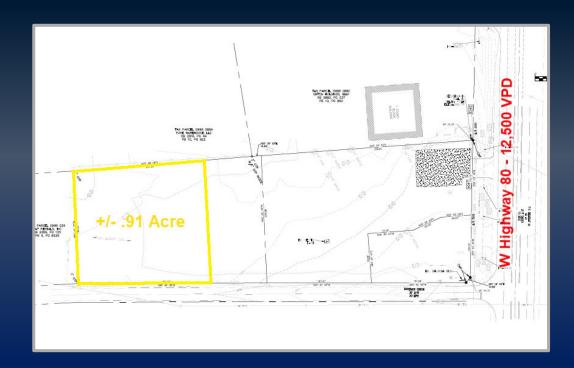

## PROPERTY INFORMATION

- ± .91 Acre
- Zoned B-2: (Highway-Oriented Business)
- Utilities Available
- Master Detention on Site
- Excellent location across from national retailers including Walmart, Tractor Supply, Taco Bell and more.
- Ask agent about front acreage

## Traffic Counts:

(GDOT 2023 Published Data estimate)

W Highway 80 – 12,500 vpd Highway 441 Bypass – 5,560 vpd

| _     |                 |       | <u>hics</u> |
|-------|-----------------|-------|-------------|
| I IOr | $n \cap \sigma$ | ran   | hice        |
| 1 /-1 |                 | 141   |             |
| -     | 1100            | 1 (1) |             |
|       |                 |       |             |