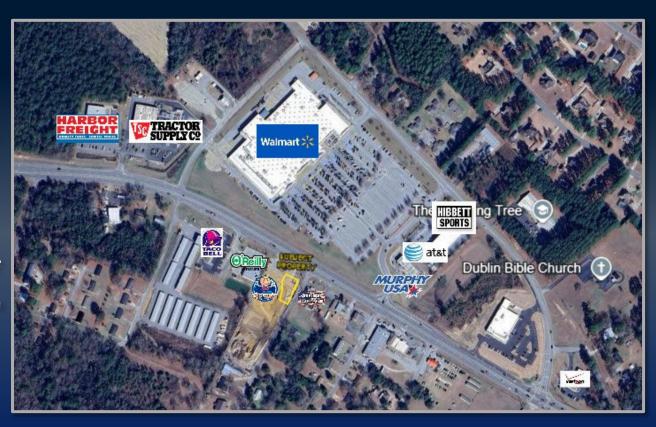

## PROPERTY INFORMATION

- ± .343 Acre
- Zoned B-2: (Highway-Oriented Business)
- Utilities Available
- Master Detention on site
- Ask agent about rear acreage
- Excellent location across from national retailers including Walmart, Tractor Supply, Taco Bell and more.