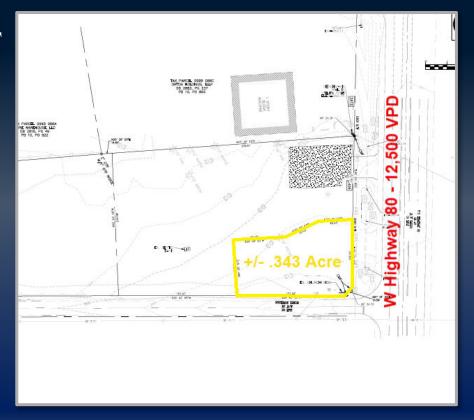

## FOR SALE OR BUILD TO SUIT ± .343 ACRE

2404 W HIGHWAY 80 DUBLIN, GA 31021 LAURENS COUNTY

ASKING PRICE: \$325,000

ALLIE BAILEY GRAMBLING C: 478.955-8333

AGRAMBLING@THESUMMITGROUPMACON.COM 4124 ARKWRIGHT ROAD, SUITE 1 MACON, GA 31210

## PROPERTY INFORMATION

- ± .343 Acre
- Zoned B-2: (Highway-Oriented Business)
- Utilities Available
- Master Detention on site
- Ask agent about rear acreage
- Excellent location across from national retailers including Walmart, Tractor Supply, Taco Bell and more.

## **Traffic Counts**:

(GDOT 2023 Published Data estimate)

W Highway 80 – 12,500 vpd Highway 441 Bypass – 5,560 vpd

**Demographics** 

3 Mile 5 Miles 10 Miles 2024 Population: 9,966 24,490 38,578

2028 Population Estimate: