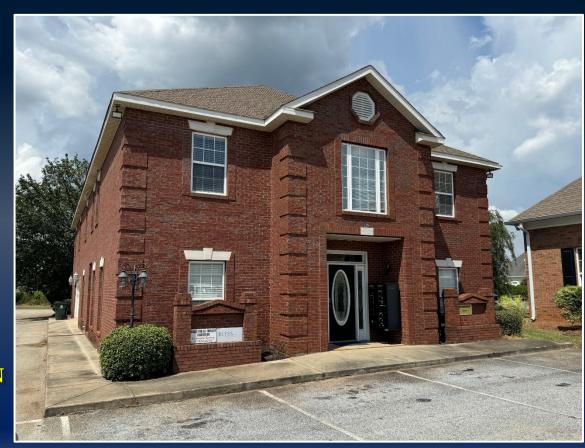

## SINGLE OFFICE UNITS FOR LEASE

329 MARGIE DRIVE WARNER ROBINS, GA 31088 HOUSTON COUNTY

> 180-1,000 SF 0.16 AC

FULL-SERVICE RATES
STARTING AT \$545/MO
(SEE ATTACHED FLOOR PLAN
FOR AVAILABILITY)

KEVIN HARKINS C: 478.338.0623

# PROPERTY INFORMATION

- Total building size ±3,000 SF
- Lot size 0.16 ac
- Built 2003
- Two (2) monument signs
- Zoned C-2 (Commercial)
- Building features hardwood flooring throughout with spacious individual offices
- Full-service lease rates include utilities, WiFi, and janitorial in common areas
- Excellent high traffic location off Watson Boulevard
- Ideal for professional users including attorneys, medical practice, CPA, architect, insurance company, and more