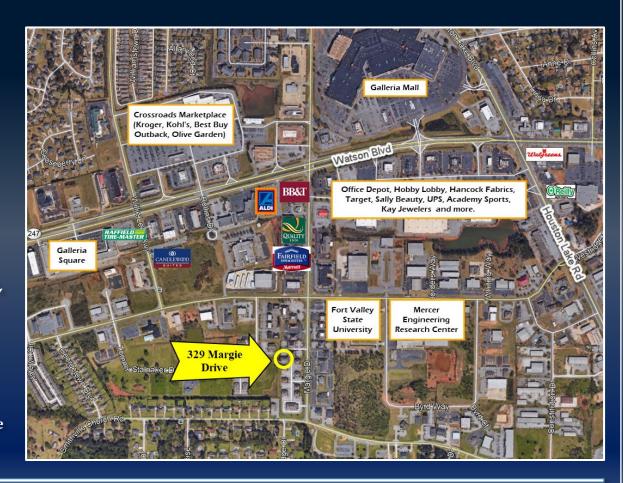

# PROPERTY INFORMATION

- Total building size ±3,000 SF
- Lot size 0.16 ac
- Built 2003
- Two (2) monument signs
- Zoned C-2 (Commercial)
- Building features hardwood flooring throughout with spacious individual offices
- Full-service lease rates include utilities, WiFi, and janitorial in common areas
- Excellent high traffic location off Watson Boulevard
- Ideal for professional users including attorneys, medical practice, CPA, architect, insurance company, and more