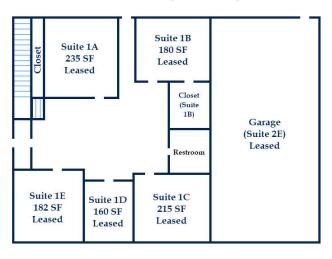

0.16 AC

FULL-SERVICE RATES
STARTING AT \$545/MO
(SEE ATTACHED FLOOR PLAN
FOR AVAILABILITY)





KEVIN HARKINS C: 478.338.0623

KHARKINS@THESUMMITGROUPMACON.COM
4124 ARKWRIGHT ROAD, SUITE 1, MACON, GA 31210
O: 478.750.7507

WWW.THESUMMITGROUPMACON.COM



# PROPERTY INFORMATION

- Total building size ±3,000 SF
- Lot size 0.16 ac
- Built 2003
- Two (2) monument signs
- Zoned C-2 (Commercial)
- Building features hardwood flooring throughout with spacious individual offices
- Full-service lease rates include utilities, WiFi, and janitorial in common areas
- Excellent high traffic location off Watson Boulevard
- Ideal for professional users including attorneys, medical practice, CPA, architect, insurance company, and more







#### FLOOR PLANS

329 Margie Drive
1st Floor Plan (not to scale)



#### 329 Margie Drive 2nd Floor Plan (not to scale)



### 329 MARGIE DRIVE, WARNER ROBINS, GA 31088



The information contained herein has been compiled from various sources, both private and public. It is accurate and complete only to the extent to which The Summit Group has been able to ascertain from third party sources. As such, no warranty or guarantee is given or implied with regard to the accuracy or completeness of any information contained herein. Any interested party shall be required to conduct its own due diligence and investigations to verify, review, audit, or otherwise insure the information contained herein.