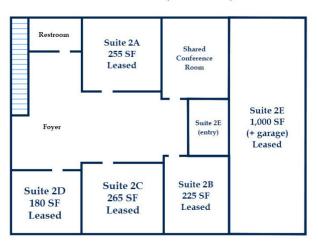

TTACHED FLOOR PLAN
FOR AVAILABILITY)





KEVIN HARKINS C: 478.338.0623

KHARKINS@THESUMMITGROUPMACON.COM
4124 ARKWRIGHT ROAD, SUITE 1, MACON, GA 31210
O: 478.750.7507

WWW.THESUMMITGROUPMACON.COM



# PROPERTY INFORMATION

- Total building size ±3,000 SF
- Lot size 0.16 ac
- Built 2003
- Two (2) monument signs
- Zoned C-2 (Commercial)
- Building features hardwood flooring throughout with spacious individual offices
- Full-service lease rates include utilities, WiFi, and janitorial in common areas
- Excellent high traffic location off Watson Boulevard
- Ideal for professional users including attorneys, medical practice, CPA, architect, insurance company, and more







#### FLOOR PLANS

329 Margie Drive
1st Floor Plan (not to scale)



#### 329 Margie Drive 2nd Floor Plan (not to scale)



### 329 MARGIE DRIVE, WARNER ROBINS, GA 31088



The information contained herein has been compiled from various sources, both private and public. It is accurate and complete only to the extent to which The Summit Group has been able to ascertain from third party sources. As such, no warranty or guarantee is given or implied with regard to the accuracy or completeness of any information contained herein. Any interested party shall be required to conduct its own due diligence and investigations to verify, review, audit, or otherwise insure the information contained herein.