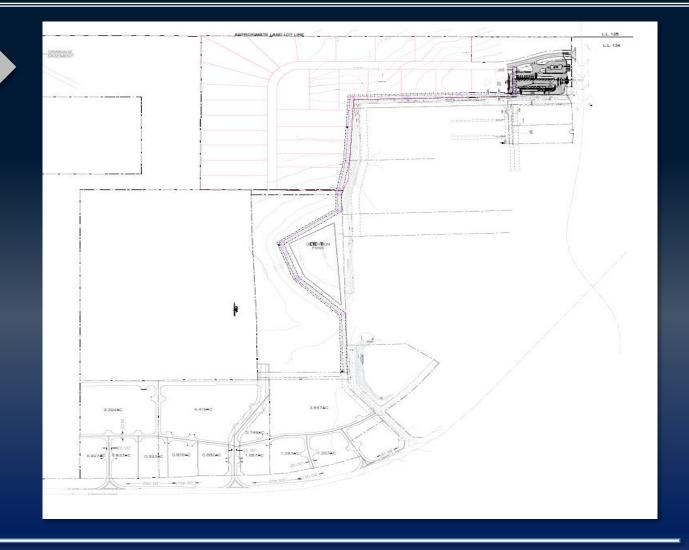

HIGHWAY 96 AT LAKE JOY ROAD WARNER ROBINS, GA 31088 HOUSTON COUNTY

PROPOSED SITE PLAN

HIGHWAY 96 AT LAKE JOY ROAD
WARNER ROBINS, GA 31088
HOUSTON COUNTY