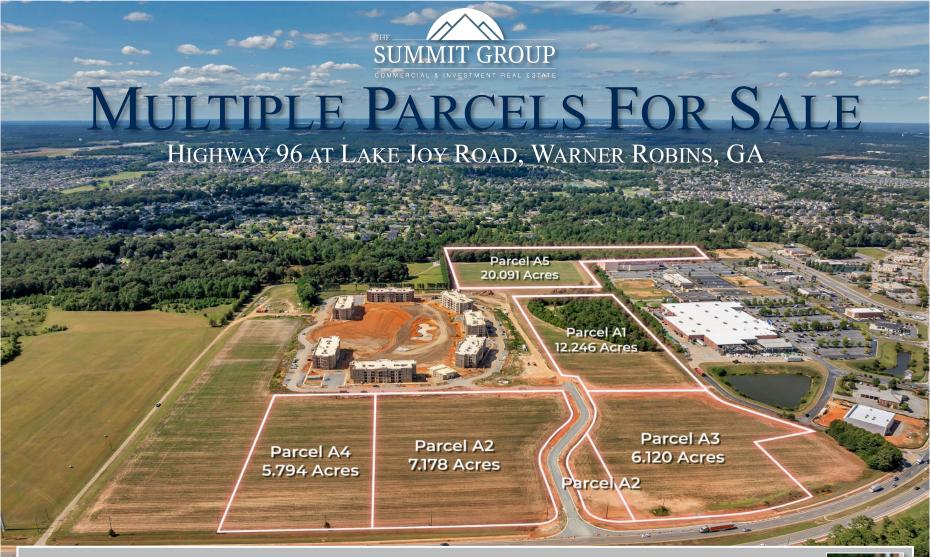

## PROPERTY INFORMATION

- Proposed lot sizes ranging from +/- 0.859 Acre - +/- 56.23 Acres
- Parcels A2, A3, & A4 –
   Frontage: \$900,000/Acre

   Rear: \$775,000/Acre
- Parcel A5 \$90,000/Acre
- Parcel A1 Negotiable
- Zoned: RAG
- Utilities Available
- Excellent, high traffic area adjacent to Lake Joy Pavilion anchored by Lowe's Home Improvement and other national franchises. Other neighboring businesses include Walgreens, O'Reilly Auto Parts, Rigby's Entertainment Complex, Publix Super Market, Mellow Mushroom and more.