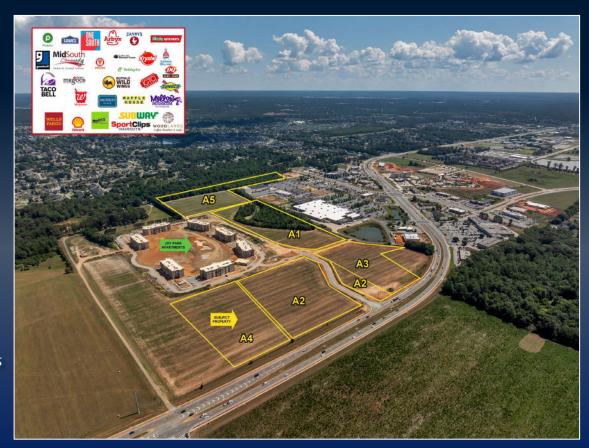

## PROPERTY INFORMATION

- Proposed lot sizes ranging from +/- 0.859 Acre - +/- 56.23 Acres
- Parcels A2, A3, & A4 –
   Frontage: \$900,000/Acre

   Rear: \$775,000/Acre
- Parcel A5 \$90,000/Acre
- Parcel A1 Negotiable
- Zoned: RAG
- Utilities Available
- Excellent, high traffic area adjacent to Lake Joy Pavilion anchored by Lowe's Home Improvement and other national franchises. Other neighboring businesses include Walgreens, O'Reilly Auto Parts, Rigby's Entertainment Complex, Publix Super Market, Mellow Mushroom and more.