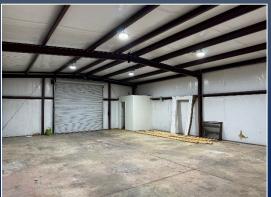

## PROPERTY INFORMATION

- +/-1,800 SF Office/Warehouse
- 1.25-acre lot
- +/- 1,200 SF of warehouse space with restroom
- +/- 600 SF of office space
- 2 offices , 1 breakroom, 1 large restroom with shower
- Loft x Loft roll up door
- Built in 2006

## **PICTURES**