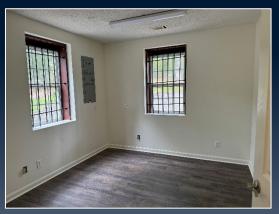

## PROPERTY INFORMATION

- +/-1,800 SF Office/Warehouse
- 1.25-acre lot
- +/- 1,200 SF of warehouse space with restroom
- +/- 600 SF of office space
- 2 offices , 1 breakroom, 1 large restroom with shower
- Loft x Loft roll up door
- Built in 2006

## **PICTURES**