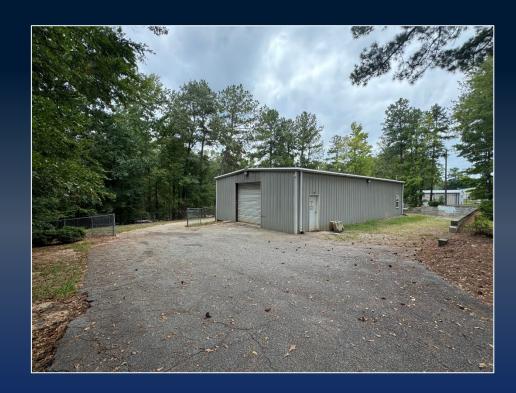

## OFFICE/WAREHOUSE FOR LEASE

231 Klopfer road, Bolingbroke GA, 31046

> +/- 1,800 SF 1.25 AC LOT

\$2,500 PER MONTH

KEVIN HARKINS C: 478.338.0623

KHARKINS@THESUMMITGROUPMACON.COM
4124 ARKWRIGHT ROAD, SUITE 1, MACON, GA 31210
O: 478.750.7507

## PROPERTY INFORMATION

- +/-1,800 SF Office/Warehouse
- 1.25-acre lot
- +/- 1,200 SF of warehouse space with restroom
- +/- 600 SF of office space
- 2 offices , 1 breakroom, 1 large restroom with shower
- Loft x Loft roll up door
- Built in 2006

231 Klopfer road, Bolingbroke GA, 31046