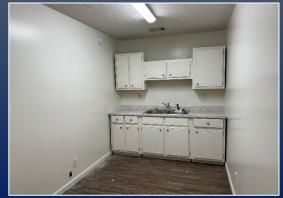

## PROPERTY INFORMATION

- +/-1,800 SF Office/Warehouse
- 1.25-acre lot
- +/- 1,200 SF of warehouse space with restroom
- +/- 600 SF of office space
- 2 offices , 1 breakroom, 1 large restroom with shower
- Loft x Loft roll up door
- Built in 2006

## **PICTURES**