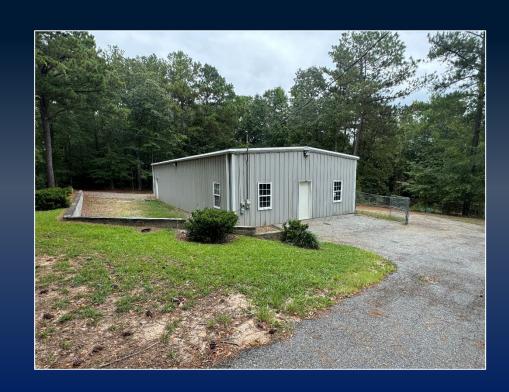

## OFFICE/WAREHOUSE FOR LEASE

231 Klopfer road, Bolingbroke GA, 31046

> +/- 1,800 SF 1.25 AC LOT

\$2,500 PER MONTH

KEVIN HARKINS C: 478.338.0623

KHARKINS@THESUMMITGROUPMACON.COM
4124 ARKWRIGHT ROAD, SUITE 1, MACON, GA 31210
O: 478.750.7507

## PROPERTY INFORMATION

- +/-1,800 SF Office/Warehouse
- 1.25-acre lot
- +/- 1,200 SF of warehouse space with restroom
- +/- 600 SF of office space
- 2 offices , 1 breakroom, 1 large restroom with shower
- Loft x Loft roll up door
- Built in 2006

231 Klopfer road, Bolingbroke GA, 31046