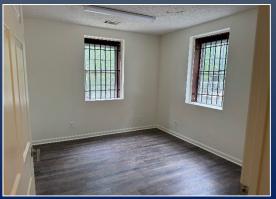

## PROPERTY INFORMATION

- +/-1,800 SF Office/Warehouse
- 1.25-acre lot
- +/- 1,200 SF of warehouse space with restroom
- +/- 600 SF of office space
- 2 offices , 1 breakroom, 1 large restroom with shower
- Loft x Loft roll up door
- Built in 2006