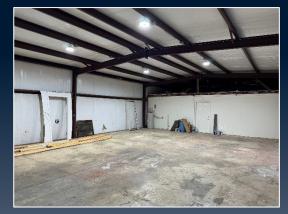

## PROPERTY INFORMATION

- +/-1,800 SF Office/Warehouse
- 1.25-acre lot
- +/- 1,200 SF of warehouse space with restroom
- +/- 600 SF of office space
- 2 offices , 1 breakroom, 1 large restroom with shower
- Loft x Loft roll up door
- Built in 2006