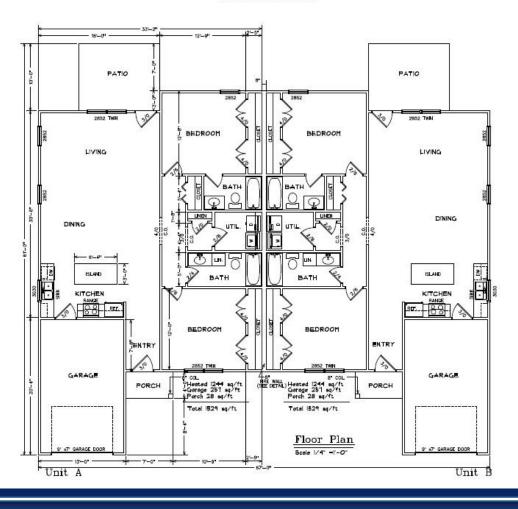

GA State University Eastman Campus

- The only campus in the University System of GA that includes flight training and airport management programs
- Located adjacent to The Heart of Georgia Regional Airport
- Offers bachelor's & associate's degrees and certificates related to aviation

Source: https://www.mga.edu/about/campuses/eastman.php

























OGDEN STREET, 3<sup>RD</sup> AVENUE & CREIGHTON STREET EASTMAN, GA 31023











OGDEN STREET, 3<sup>RD</sup> AVENUE & CREIGHTON STREET EASTMAN, GA 31023











OGDEN STREET, 3<sup>RD</sup> AVENUE & CREIGHTON STREET EASTMAN, GA 31023











OGDEN STREET, 3<sup>RD</sup> AVENUE & CREIGHTON STREET EASTMAN, GA 31023











OGDEN STREET, 3<sup>RD</sup> AVENUE & CREIGHTON STREET EASTMAN, GA 31023







#### Floor Plan