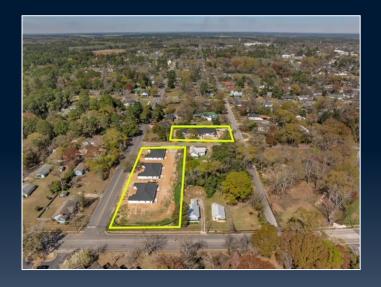

### PROPERTY INFORMATION

- Investment property
- 4 parcels
- Located in downtown Eastman, 3.6 miles from Middle GA State University
- New construction plans for a single level, multi-family development
- Total of 10 doors, 5 buildings & 40 possible bedrooms
- College campus provides the opportunity for the units to be rented by room

Source: https://www.mga.edu/about/campuses/eastman.php

OGDEN STREET, 3<sup>RD</sup> AVENUE & CREIGHTON STREET EASTMAN, GA 31023

OGDEN STREET, 3<sup>RD</sup> AVENUE & CREIGHTON STREET EASTMAN, GA 31023

OGDEN STREET, 3<sup>RD</sup> AVENUE & CREIGHTON STREET EASTMAN, GA 31023

OGDEN STREET, 3<sup>RD</sup> AVENUE & CREIGHTON STREET EASTMAN, GA 31023

OGDEN STREET, 3<sup>RD</sup> AVENUE & CREIGHTON STREET EASTMAN, GA 31023