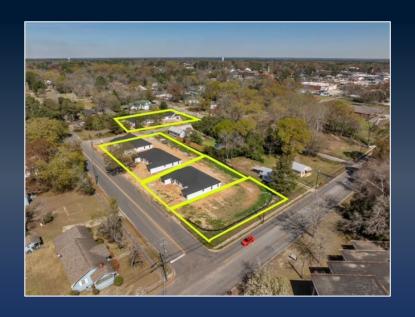

### PROPERTY INFORMATION

- Investment property
- 4 parcels
- Located in downtown Eastman, 3.6 miles from Middle GA State University
- New construction plans for a single level, multi-family development
- Total of 10 doors, 5 buildings & 40 possible bedrooms
- College campus provides the opportunity for the units to be rented by room

Source: https://www.mga.edu/about/campuses/eastman.php

OGDEN STREET, 3<sup>RD</sup> AVENUE & CREIGHTON STREET EASTMAN, GA 31023

OGDEN STREET, 3<sup>RD</sup> AVENUE & CREIGHTON STREET EASTMAN, GA 31023

OGDEN STREET, 3<sup>RD</sup> AVENUE & CREIGHTON STREET EASTMAN, GA 31023

OGDEN STREET, 3<sup>RD</sup> AVENUE & CREIGHTON STREET EASTMAN, GA 31023

OGDEN STREET, 3<sup>RD</sup> AVENUE & CREIGHTON STREET EASTMAN, GA 31023