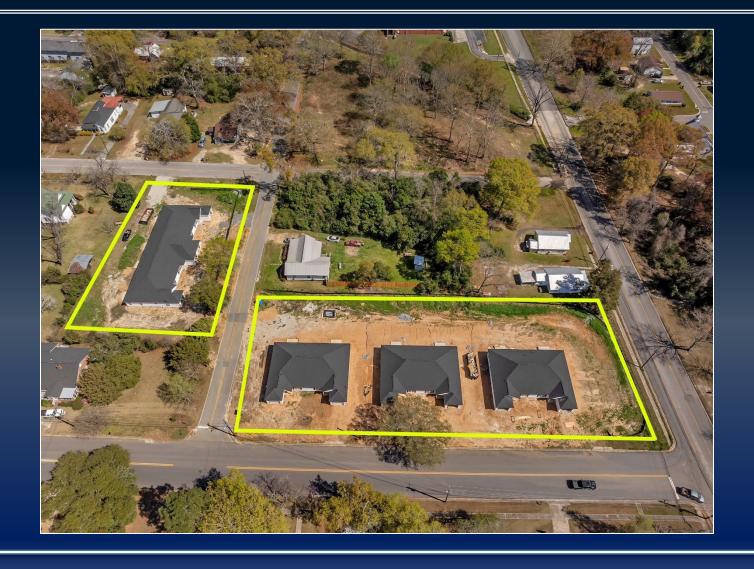

### PROPERTY INFORMATION

- Investment property
- 4 parcels
- Located in downtown Eastman, 3.6 miles from Middle GA State University
- New construction plans for a single level, multi-family development
- Total of 10 doors, 5 buildings & 40 possible bedrooms
- College campus provides the opportunity for the units to be rented by room

OGDEN STREET, 3<sup>RD</sup> AVENUE & CREIGHTON STREET EASTMAN, GA 31023

OGDEN STREET, 3<sup>RD</sup> AVENUE & CREIGHTON STREET EASTMAN, GA 31023