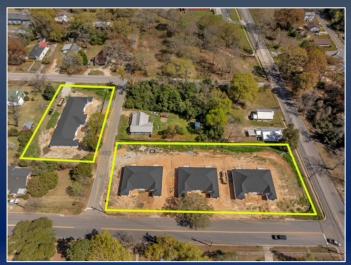

### PROPERTY INFORMATION

- Investment property
- 4 parcels
- Located in downtown Eastman, 3.6 miles from Middle GA State University
- New construction plans for a single level, multi-family development
- Total of 10 doors, 5 buildings & 40 possible bedrooms
- College campus provides the opportunity for the units to be rented by room

Source: https://www.mga.edu/about/campuses/eastman.php

OGDEN STREET, 3<sup>RD</sup> AVENUE & CREIGHTON STREET EASTMAN, GA 31023

OGDEN STREET, 3<sup>RD</sup> AVENUE & CREIGHTON STREET EASTMAN, GA 31023

OGDEN STREET, 3<sup>RD</sup> AVENUE & CREIGHTON STREET EASTMAN, GA 31023

OGDEN STREET, 3<sup>RD</sup> AVENUE & CREIGHTON STREET EASTMAN, GA 31023

OGDEN STREET, 3<sup>RD</sup> AVENUE & CREIGHTON STREET EASTMAN, GA 31023