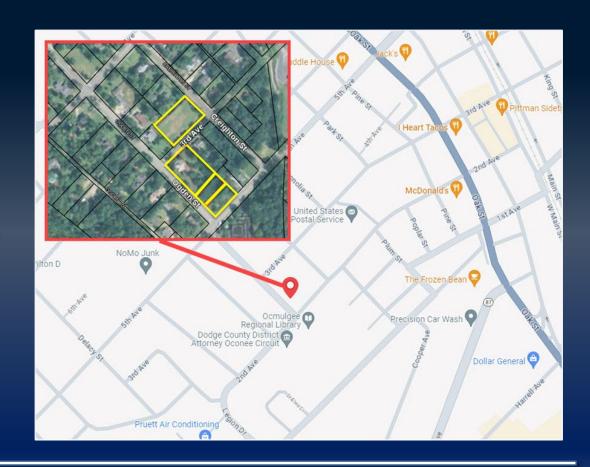

### PROPERTY INFORMATION

- Investment property
- 4 parcels
- Located in downtown Eastman, 3.6 miles from Middle GA State University
- New construction plans for a single level, multi-family development
- Total of 10 doors, 5 buildings & 40 possible bedrooms
- College campus provides the opportunity for the units to be rented by room

OGDEN STREET, 3<sup>RD</sup> AVENUE & CREIGHTON STREET EASTMAN, GA 31023

OGDEN STREET, 3<sup>RD</sup> AVENUE & CREIGHTON STREET EASTMAN, GA 31023