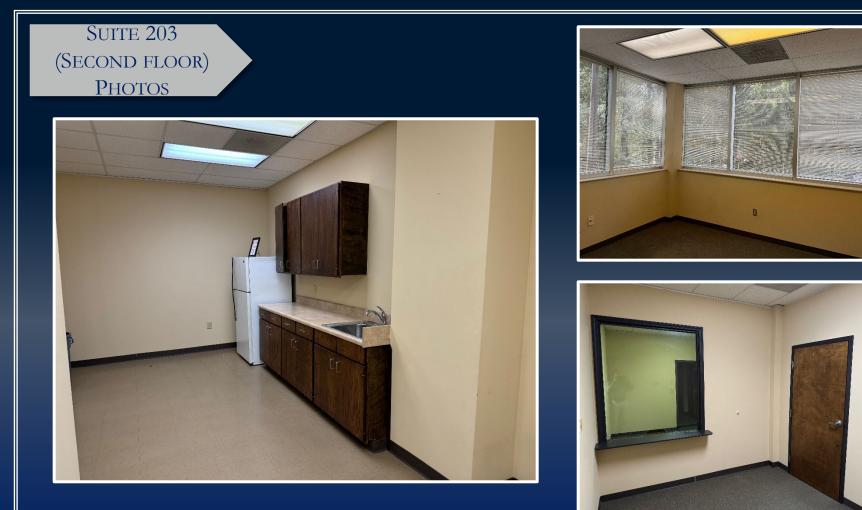

#### PROPERTY INFORMATION

- Two Suites available (104 & 203) totaling ± 5,320 SF
- <u>Suite 104 -</u> ± 2,720 SF (First floor)
- <u>Suite 203 -</u> ± 2,600 SF (Second floor)
- Zoned C-2 (Commercial)
- 170 parking spaces
- Easy access from interstate 75 Exit 171, Riverside Drive & Sheraton Drive
- Other area businesses include the Shoppes at River Crossin, several car dealerships, offices, & hotels
- High traffic location at a signalized intersection of Sheraton Drive & Riverside Drive