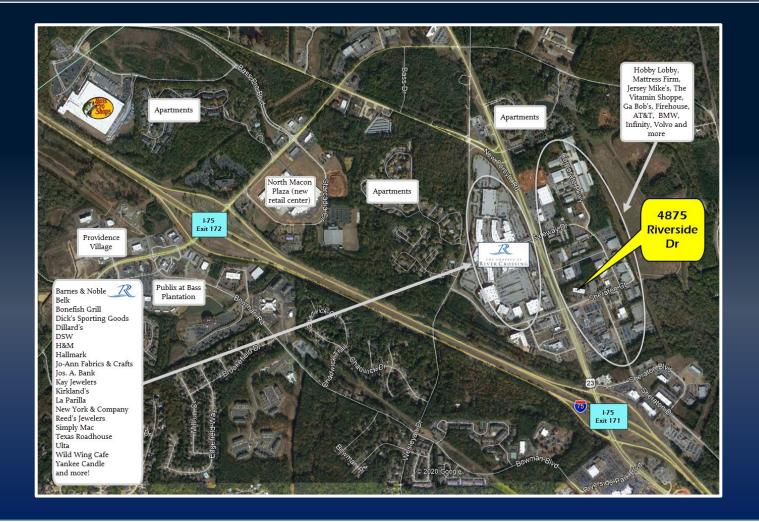

#### PROPERTY INFORMATION

- Two Suites available (104 & 203) totaling ± 5,320 SF
- <u>Suite 104 -</u> ± 2,720 SF (First floor)
- <u>Suite 203 -</u> ± 2,600 SF (Second floor)
- Zoned C-2 (Commercial)
- 170 parking spaces
- Easy access from interstate 75 Exit 171, Riverside Drive & Sheraton Drive
- Other area businesses include the Shoppes at River Crossin, several car dealerships, offices, & hotels
- High traffic location at a signalized intersection of Sheraton Drive & Riverside Drive