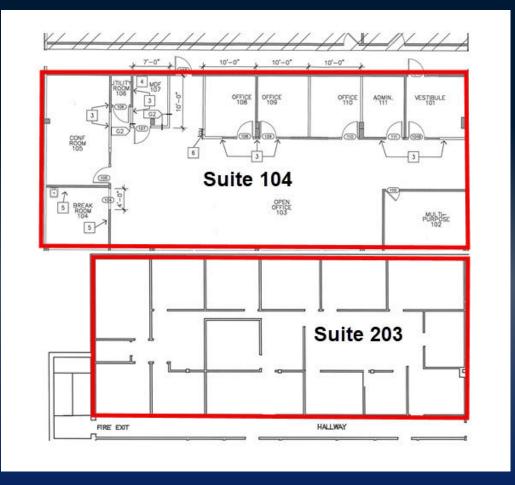

#### PROPERTY INFORMATION

- Two Suites available (104 & 203) totaling ± 5,320 SF
- <u>Suite 104 -</u> ± 2,720 SF (First floor)
- <u>Suite 203 -</u> ± 2,600 SF (Second floor)
- Zoned C-2 (Commercial)
- 170 parking spaces
- Easy access from interstate 75 Exit 171, Riverside Drive & Sheraton Drive
- Other area businesses include the Shoppes at River Crossin, several car dealerships, offices, & hotels
- High traffic location at a signalized intersection of Sheraton Drive & Riverside Drive