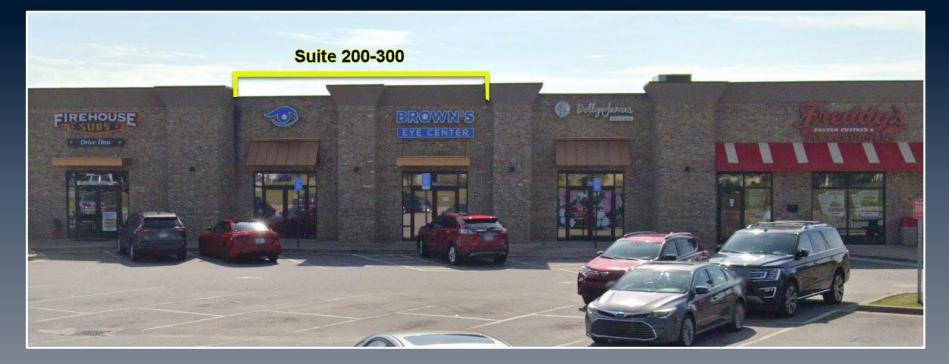

# **RETAIL SPACE FOR LEASE**

678 LAKE JOY ROAD, SUITE 200-300, KATHLEEN, GA 31047, HOUSTON COUNTY

### PROPERTY INFORMATION

- ±3,000 SF retail space
- Great location near the intersection of Lake Joy Road and Highway 96
- Neighboring tenants include Firehouse Subs, Freddy's Frozen Custard & Steakburgers
- Currently Brown's Eye Center
- Convenient to Lowe's, Rigby's, Houston Lake Cinemas, along with many other retailers and restaurants