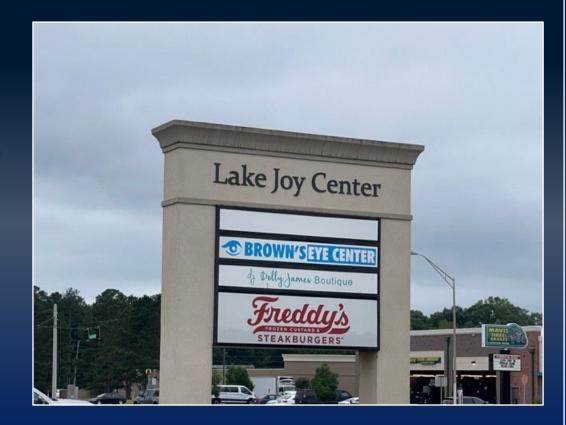

### PROPERTY INFORMATION

- ±3,000 SF retail space
- Great location near the intersection of Lake Joy Road and Highway 96
- Neighboring tenants include Firehouse Subs, Freddy's Frozen Custard & Steakburgers
- Currently Brown's Eye Center
- Convenient to Lowe's, Rigby's, Houston Lake Cinemas, along with many other retailers and restaurants