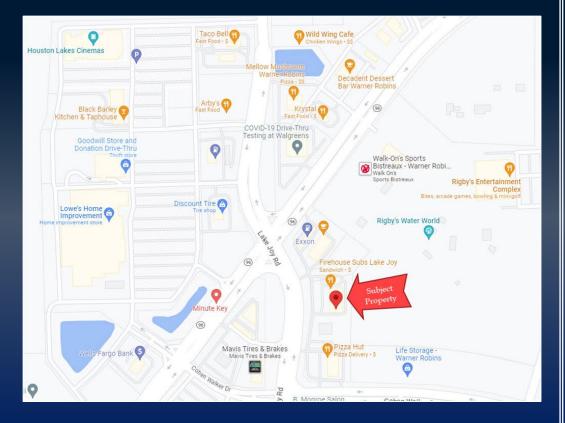

### PROPERTY INFORMATION

- ±3,000 SF retail space
- Great location near the intersection of Lake Joy Road and Highway 96
- Neighboring tenants include Firehouse Subs, Freddy's Frozen Custard & Steakburgers
- Currently Brown's Eye Center
- Convenient to Lowe's, Rigby's, Houston Lake Cinemas, along with many other retailers and restaurants

• Traffic Counts Lake Joy Road: 8,330 GA Highway 96: 18,600

678 LAKE JOY ROAD, SUITE 200-300 KATHLEEN, GA 31047