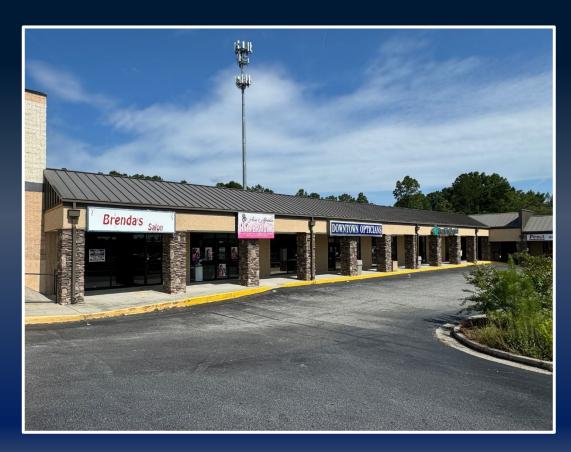

## PROPERTY INFORMATION

- ± 1,200 SF retail/office space available located near the intersection at Gray Highway & Shurling Drive
- Adjacent tenants include Farmer's
   Furniture, Dollar General Market, Aaron's
   Rents, Kool Smiles Dentistry, Direct
   Insurance and Sally Beauty
- Zoned C-2 (Commercial)
- Convenient to Interstate 16 and Interstate 75