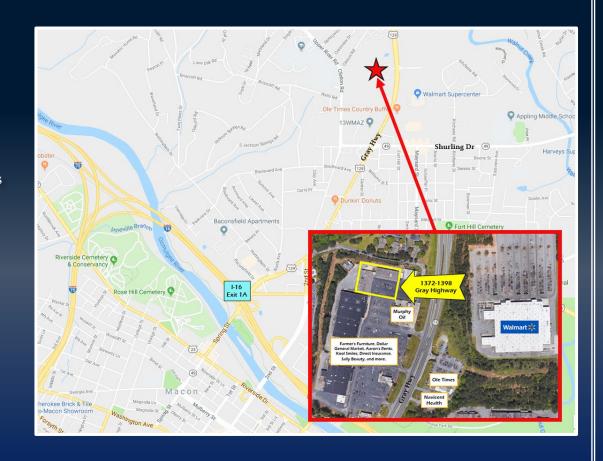

## PROPERTY INFORMATION

- ± 1,200 SF retail/office space available located near the intersection at Gray Highway & Shurling Drive
- Adjacent tenants include Farmer's
   Furniture, Dollar General Market, Aaron's
   Rents, Kool Smiles Dentistry, Direct
   Insurance and Sally Beauty
- Zoned C-2 (Commercial)
- Convenient to Interstate 16 and Interstate 75