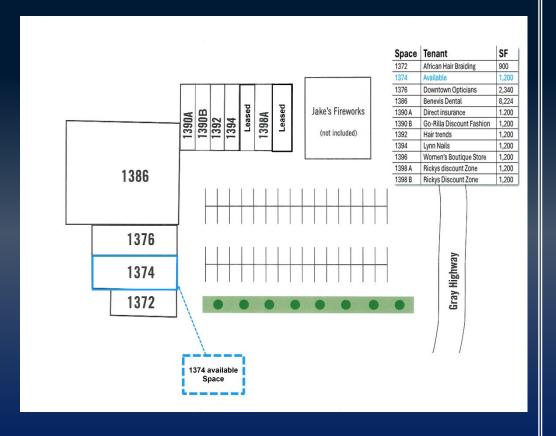

## PROPERTY INFORMATION

- ± 1,200 SF retail/office space available located near the intersection at Gray Highway & Shurling Drive
- Adjacent tenants include Farmer's
   Furniture, Dollar General Market, Aaron's
   Rents, Kool Smiles Dentistry, Direct
   Insurance and Sally Beauty
- Zoned C-2 (Commercial)
- Convenient to Interstate 16 and Interstate 75