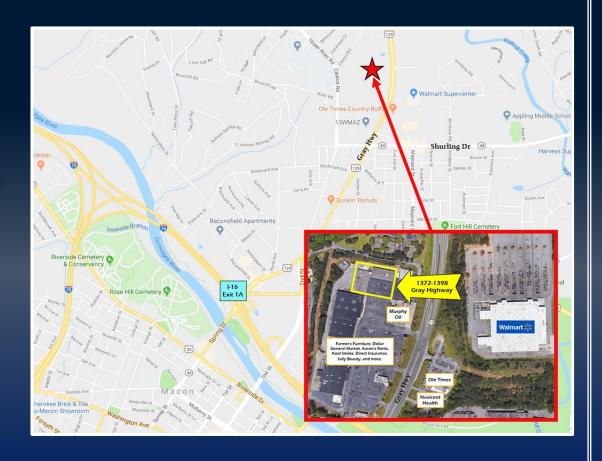

## PROPERTY INFORMATION

- ± 800 SF retail/office space available located near the intersection at Gray Highway & Shurling Drive
- Adjacent tenants include Farmer's
   Furniture, Dollar General Market, Aaron's
   Rents, Kool Smiles Dentistry, Direct
   Insurance and Sally Beauty
- Zoned C-2 (Commercial)
- Convenient to Interstate 16 and Interstate 75

1372 GRAY HIGHWAY, MACON, GA 31211
BIBB COUNTY