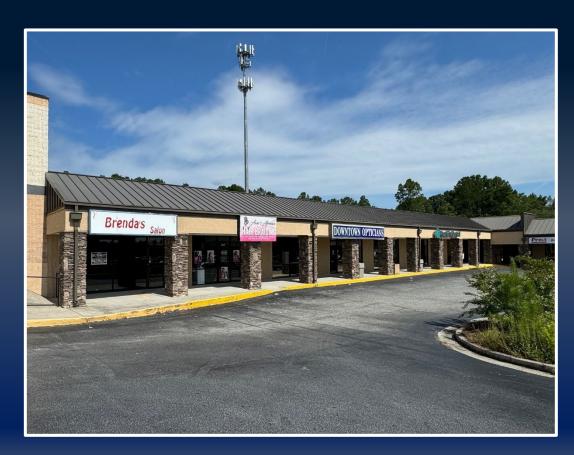

## PROPERTY INFORMATION

- ± 800 SF retail/office space available located near the intersection at Gray Highway & Shurling Drive
- Adjacent tenants include Farmer's
   Furniture, Dollar General Market, Aaron's
   Rents, Kool Smiles Dentistry, Direct
   Insurance and Sally Beauty
- Zoned C-2 (Commercial)
- Convenient to Interstate 16 and Interstate 75

1372 GRAY HIGHWAY, MACON, GA 31211
BIBB COUNTY