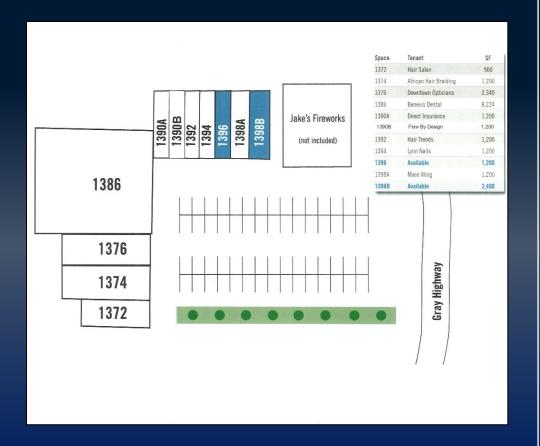

## PROPERTY INFORMATION

- ± 800 SF retail/office space available located near the intersection at Gray Highway & Shurling Drive
- Adjacent tenants include Farmer's
   Furniture, Dollar General Market, Aaron's
   Rents, Kool Smiles Dentistry, Direct
   Insurance and Sally Beauty
- Zoned C-2 (Commercial)
- Convenient to Interstate 16 and Interstate 75