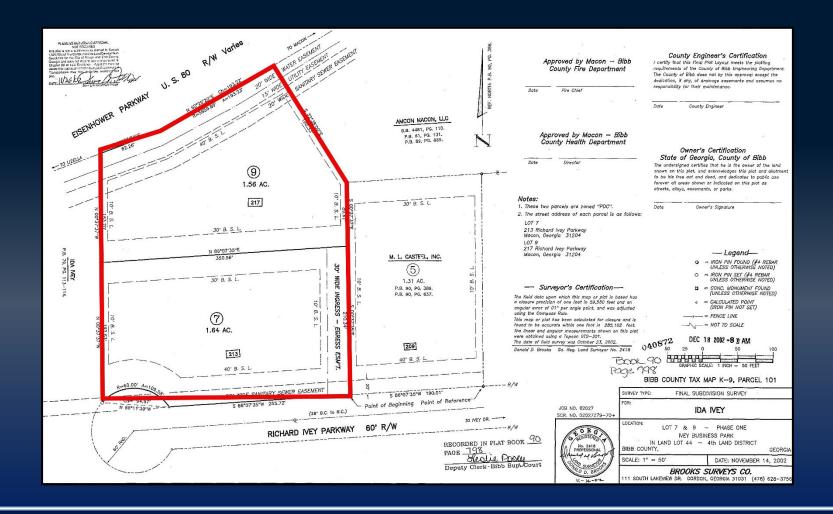

## PROPERTY INFORMATION

- Two Lots Totaling 3.2 Acres
- <u>213 Richard Ivey Pkwy</u> 1.64 Acres
- <u>217 Richard Ivey Pkwy</u> 1.56 Acres
- Zoned: PDC (Planned Development Commercial)
- All utilities available to site
- Traffic Counts (GDOT 2022
   Published Data estimate):