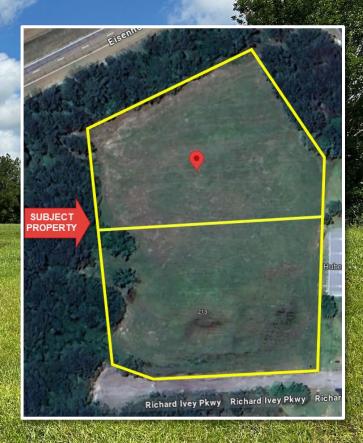

## LAND FOR SALE

213 & 217 RICHARD IVEY HIGHWAY

MACON GA, 31206

BIBB COUNTY

Two Parcels Totaling 3.2 Acres
Asking Price:
\$155,200

STERLING BAILEY C: 478.951.9443 | ADAM STEAD C: 706.622.2232

 $\underline{SBAILEY@THSUMMITGROUPMACON.COM} \mid \underline{ASTEAD@THESUMMITGROUPMACON.COM}$ 

## PROPERTY INFORMATION

- Two Lots Totaling 3.2 Acres
- <u>213 Richard Ivey Pkwy</u> 1.64 Acres
- <u>217 Richard Ivey Pkwy</u> 1.56 Acres
- Zoned: PDC (Planned Development Commercial)
- All utilities available to site
- Traffic Counts (GDOT 2022
   Published Data estimate):