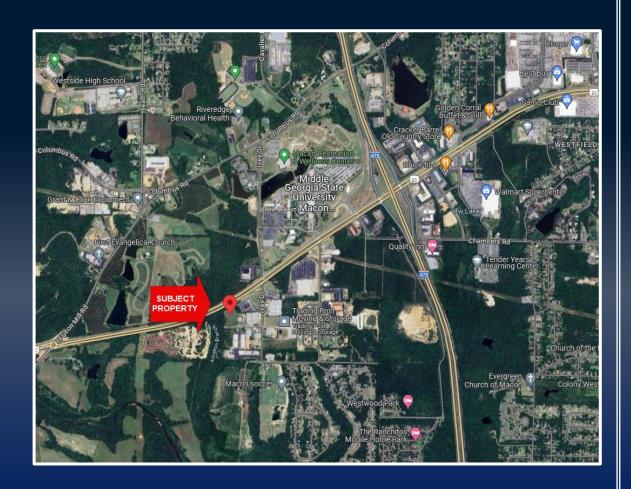

## LAND FOR SALE

213 & 217 RICHARD IVEY HIGHWAY

MACON GA, 31206

BIBB COUNTY

Two Parcels Totaling 3.2 Acres
Asking Price:
\$155,200

STERLING BAILEY C: 478.951.9443 | ADAM STEAD C: 706.622.2232

 $\underline{SBAILEY@THSUMMITGROUPMACON.COM} \mid \underline{ASTEAD@THESUMMITGROUPMACON.COM}$ 

## PROPERTY INFORMATION

- Two Lots Totaling 3.2 Acres
- <u>213 Richard Ivey Pkwy</u> 1.64 Acres
- <u>217 Richard Ivey Pkwy</u> 1.56 Acres
- Zoned: PDC (Planned Development Commercial)
- All utilities available to site
- Traffic Counts (GDOT 2022
   Published Data estimate):

   Eisenhower Parkway: 13,700 VPD
   Columbus Road: 5,840 VPD