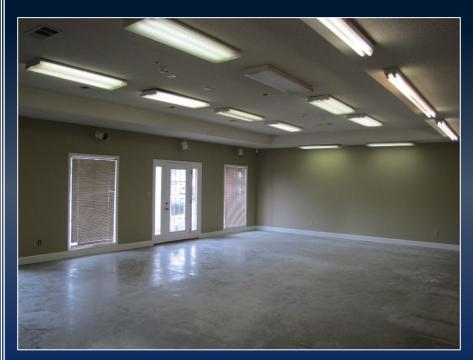

## PROPERTY INFORMATION

- SUITE 3258 1,140 SF retail-office space includes large showroom, office/storage area, restroom, two (2) small closets and double 3' rear entry doors.
- Pylon signage available
- Landlord pays landscaping & parking lot maintenance, water, property taxes and property insurance
- Tenant pays electric, janitorial and all other tenant use expenses
- Traffic Count: (GDOT 2022 Published Data estimate)
- Vineville Avenue 15,900 vpd
- High traffic location near the intersection of Vineville Avenue and Brookdale Avenue