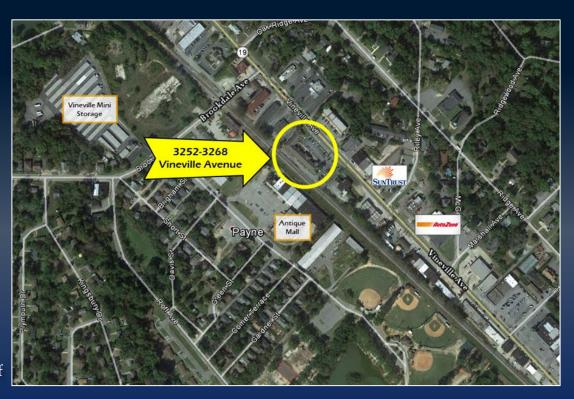

## PROPERTY INFORMATION

- SUITE 3258 1,140 SF retail-office space includes large showroom, office/storage area, restroom, two (2) small closets and double 3' rear entry doors.
- Pylon signage available
- Landlord pays landscaping & parking lot maintenance, water, property taxes and property insurance
- Tenant pays electric, janitorial and all other tenant use expenses
- Traffic Count: (GDOT 2022 Published Data estimate)
- Vineville Avenue 15,900 vpd
- High traffic location near the intersection of Vineville Avenue and Brookdale Avenue