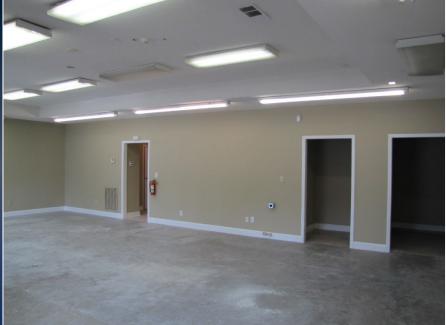

## PROPERTY INFORMATION

- SUITE 3258 1,140 SF retail-office space includes large showroom, office/storage area, restroom, two (2) small closets and double 3' rear entry doors.
- Pylon signage available
- Landlord pays landscaping & parking lot maintenance, water, property taxes and property insurance
- Tenant pays electric, janitorial and all other tenant use expenses
- Traffic Count: (GDOT 2022 Published Data estimate)
- Vineville Avenue 15,900 vpd
- High traffic location near the intersection of Vineville Avenue and Brookdale Avenue