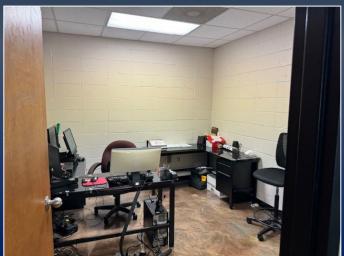

## PROPERTY INFORMATION

- ± 1,200 SF office space Four (4) 2<sup>nd</sup> floor Offices
- ± 14,000 SF Warehouse space
- 1 Loading dock/ Dock high door
- 20' Clear ceiling height
- Zoned C2
- Utilities available on site
- 0.7 Miles from I-75 & 1.2 miles from Mercer University Drive
- Average Traffic Counts:
- <u>I-75:</u> 73,100 VPD
- Mercer University: 22,900 VPD