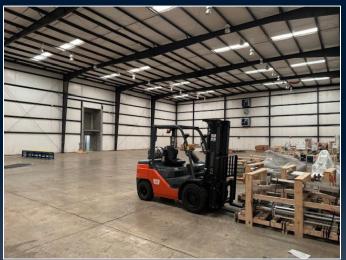

## PROPERTY INFORMATION

- ± 1,200 SF office space Four (4) 2<sup>nd</sup> floor Offices
- ± 14,000 SF Warehouse space
- 1 Loading dock/ Dock high door
- 20' Clear ceiling height
- Zoned C2
- Utilities available on site
- 0.7 Miles from I-75 & 1.2 miles from Mercer University Drive
- Average Traffic Counts:
- <u>I-75:</u> 73,100 VPD
- Mercer University: 22,900 VPD