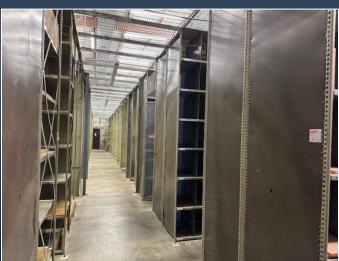

## PROPERTY INFORMATION

- ± 1,200 SF office space Four (4) 2<sup>nd</sup> floor Offices
- ± 14,000 SF Warehouse space
- 1 Loading dock/ Dock high door
- 20' Clear ceiling height
- Zoned C2
- Utilities available on site
- 0.7 Miles from I-75 & 1.2 miles from Mercer University Drive
- Average Traffic Counts:
- <u>I-75:</u> 73,100 VPD
- Mercer University: 22,900 VPD