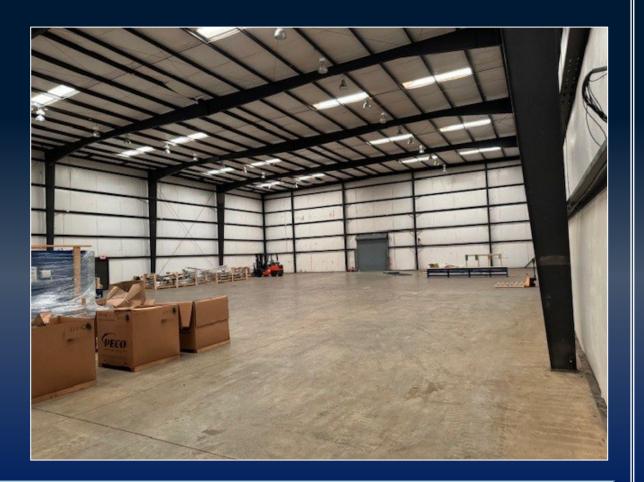

## PROPERTY INFORMATION

- ± 1,200 SF office space Four (4) 2<sup>nd</sup> floor Offices
- ± 14,000 SF Warehouse space
- 1 Loading dock/ Dock high door
- 20' Clear ceiling height
- Zoned C2
- Utilities available on site
- 0.7 Miles from I-75 & 1.2 miles from Mercer University Drive
- Average Traffic Counts:
- <u>I-75:</u> 73,100 VPD
- Mercer University: 22,900 VPD