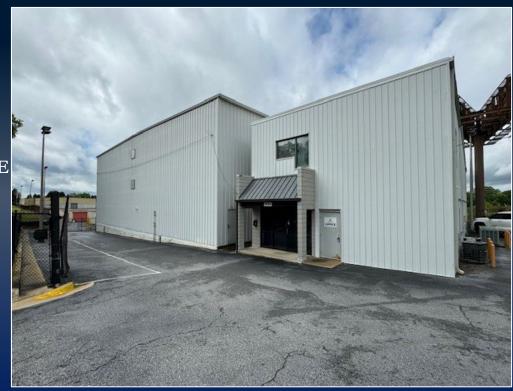

## Office | Warehouse For Lease

1955 DOVE STREET, MACON, GA 31204 BIBB COUNTY

± 15,700 TOTAL SF OFFICE/WAREHOUSE

± 1,200 SF Two Story Office;

± 14,500 SF WAREHOUSE SPACE

\$8/SF: Office & Warehouse

\$5/ SF: WAREHOUSE ONLY

## PROPERTY INFORMATION

- ± 1,200 SF office space Four (4) 2<sup>nd</sup> floor Offices
- ± 14,000 SF Warehouse space
- 1 Loading dock/ Dock high door
- 20' Clear ceiling height
- Zoned C2
- Utilities available on site
- 0.7 Miles from I-75 & 1.2 miles from Mercer University Drive
- Average Traffic Counts:
- <u>I-75:</u> 73,100 VPD
- Mercer University: 22,900 VPD

1955 DOVE STREET, MACON, GA 31204
BIBB COUNTY