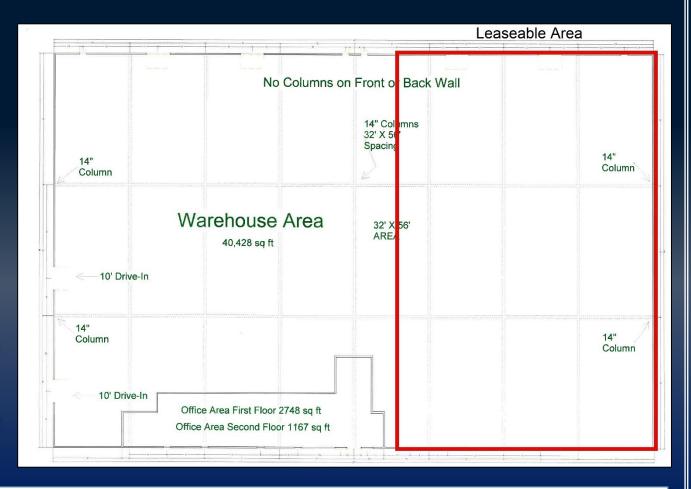

## PROPERTY INFORMATION

- ± 18,522 SF warehouse available
- Office space available at request
- 22' eve heights
- 2 loading docks/overhead doors
- Zoned M-1
- 0.2 Miles from the Middle GA Regional Airport
- Surrounding businesses include Economy Tire, Gilmer Warehousing, and Pactiv Packaging