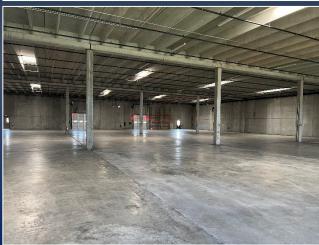

## PROPERTY INFORMATION

- ± 18,522 SF warehouse available
- Office space available at request
- 22' eve heights
- 2 loading docks/overhead doors
- Zoned M-1
- 0.2 Miles from the Middle GA Regional Airport
- Surrounding businesses include Economy Tire, Gilmer Warehousing, and Pactiv Packaging