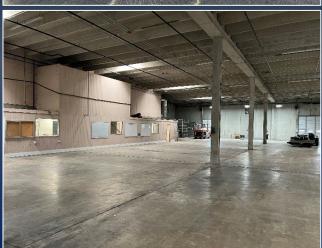

## PROPERTY INFORMATION

- ± 18,522 SF warehouse available
- Office space available at request
- 22' eve heights
- 2 loading docks/overhead doors
- Zoned M-1
- 0.2 Miles from the Middle GA Regional Airport
- Surrounding businesses include Economy Tire, Gilmer Warehousing, and Pactiv Packaging