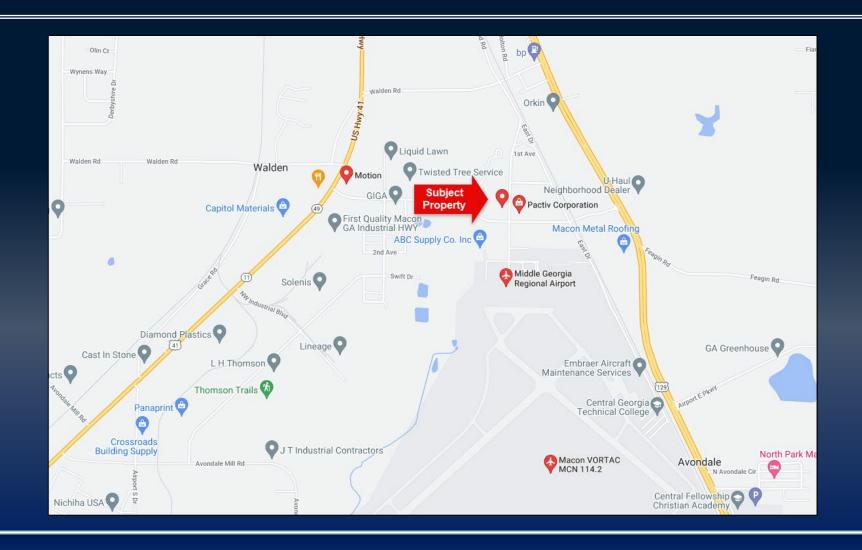

## PROPERTY INFORMATION

- ± 18,522 SF warehouse available
- Office space available at request
- 22' eve heights
- 2 loading docks/overhead doors
- Zoned M-1
- 0.2 Miles from the Middle GA Regional Airport
- Surrounding businesses include Economy Tire, Gilmer Warehousing, and Pactiv Packaging