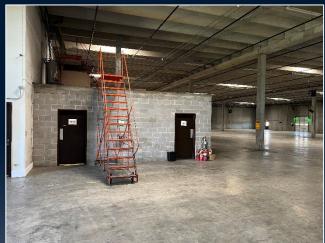

## PROPERTY INFORMATION

- ± 18,522 SF warehouse available
- Office space available at request
- 22' eve heights
- 2 loading docks/overhead doors
- Zoned M-1
- 0.2 Miles from the Middle GA Regional Airport
- Surrounding businesses include Economy Tire, Gilmer Warehousing, and Pactiv Packaging