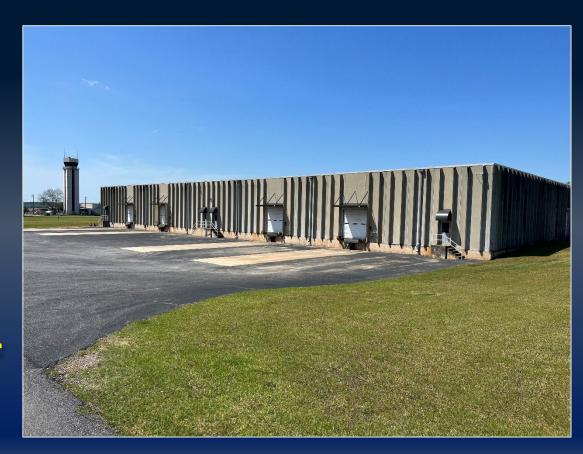

## WAREHOUSE SPACE FOR LEASE

7649 AIRPORT DRIVE MACON, GA 31216

± 18,522 SF

LEASE RATE: \$5.50/SF NNN

BO ELLIOTT C: 478.718.2049

BELLIOTT@THESUMMITGROUPMACON.COM 4124 ARKWRIGHT ROAD, SUITE 1, MACON, GA 31210

## PROPERTY INFORMATION

- ± 18,522 SF warehouse available
- Office space available at request
- 22' eve heights
- 2 loading docks/overhead doors
- Zoned M-1
- 0.2 Miles from the Middle GA Regional Airport
- Surrounding businesses include Economy Tire, Gilmer Warehousing, and Pactiv Packaging