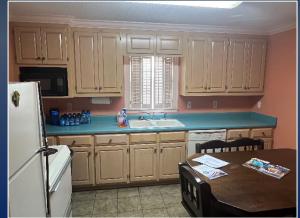

## PROPERTY INFORMATION

- ± 1,620 SF office space conveniently located near Heath Road, Middle Georgia State University & Interstate 475 (exit 3)
- Lobby/reception area
- File/storage/data room
- Full kitchen
- 5 Offices
- Conference room
- One (1) full bath & two (2) half baths
- Ample parking