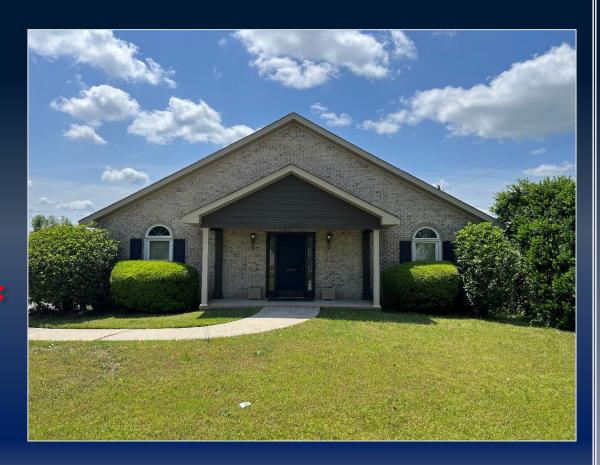

## OFFICE FOR LEASE

5844 COLUMBUS ROAD, MACON, GA 31206

± 1,620 SF

LEASE RATE REDUCED

#16/SF

NEW LEASE RATE:

#14/SF

NNN

## PROPERTY INFORMATION

- ± 1,620 SF office space conveniently located near Heath Road, Middle Georgia State University & Interstate 475 (exit 3)
- Lobby/reception area
- File/storage/data room
- Full kitchen
- 5 Offices
- Conference room
- One (1) full bath & two (2) half baths
- Ample parking

5844 COLUMBUS ROAD, MACON, GA 31206

5844 COLUMBUS ROAD, MACON, GA 31206