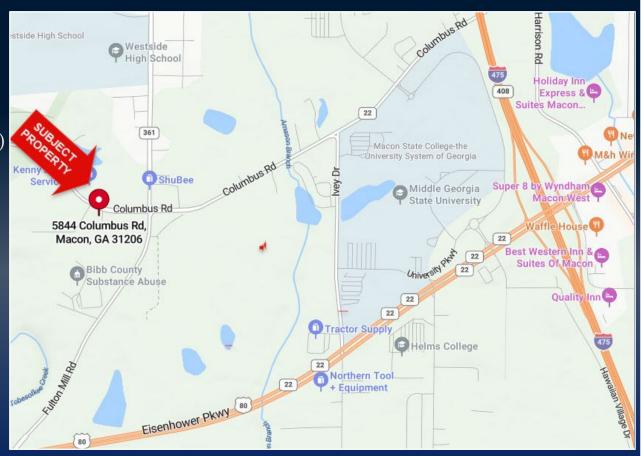

## OFFICE FOR LEASE

5844 COLUMBUS ROAD, MACON, GA 31206

± 1,620 SF

LEASE RATE REDUCED

#16/SF

NEW LEASE RATE:

#14/SF

NNN

5844 COLUMBUS ROAD, MACON, GA 31206

5844 COLUMBUS ROAD, MACON, GA 31206