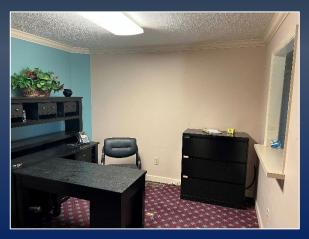

## PROPERTY INFORMATION

- ± 1,620 SF office space conveniently located near Heath Road, Middle Georgia State University & Interstate 475 (exit 3)
- Lobby/reception area
- File/storage/data room
- Full kitchen
- 5 Offices
- Conference room
- One (1) full bath & two (2) half baths
- Ample parking