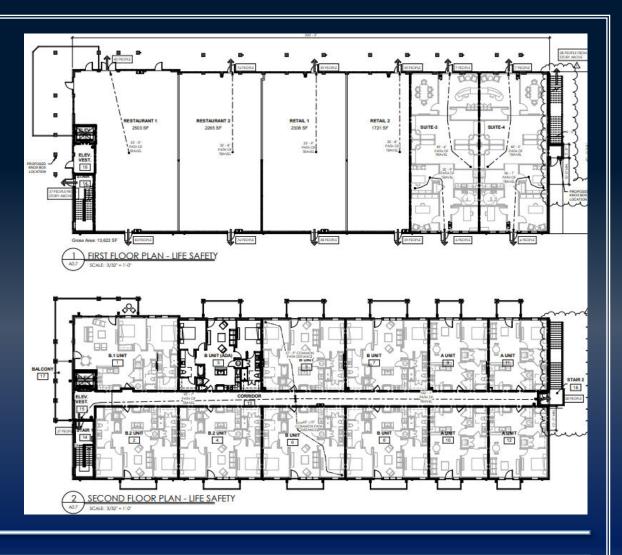

#### SITE PLAN

Suite 1: Leased

Suite 2: 2,285 SF • Rent - \$29/SF + NNN

Suite 3: 2,308 SF

- Rent \$29/ SF + NNN
- Suite 4: Leased
- Suite 5: Leased
- Suite 6: Leased

The information contained herein has been compiled from various sources, both private and public. It is accurate and complete only to the extent to which The Summit Group has been able to ascertain from third party sources. As such, no warranty or guarantee is given or implied with regard to the accuracy or completeness of any information contained herein. Any interested party shall be required to conduct its own due diligence and investigations to verify, review, audit, or otherwise insure the information contained herein.

### PROPERTY INFORMATION

- New construction in an Excellent location in the heart of Downtown Perry
- Zoned C-3
- Retail/ Office space available
- 2,285-4,593 SF available
- 12 loft apartments above