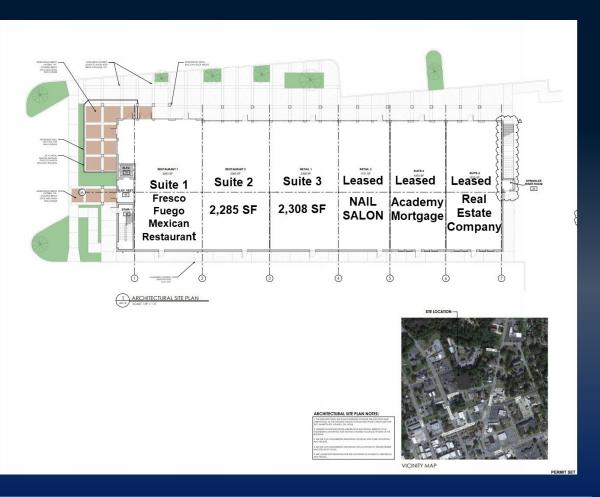

#### SITE PLAN

Suite 1: Leased

Suite 2: 2,285 SF • Rent - \$29/SF + NNN

Suite 3: 2,308 SF

- Rent \$29/ SF + NNN
- Suite 4: Leased
- Suite 5: Leased
- Suite 6: Leased

The information contained herein has been compiled from various sources, both private and public. It is accurate and complete only to the extent to which The Summit Group has been able to ascertain from third party sources. As such, no warranty or guarantee is given or implied with regard to the accuracy or completeness of any information contained herein. Any interested party shall be required to conduct its own due diligence and investigations to verify, review, audit, or otherwise insure the information contained herein.