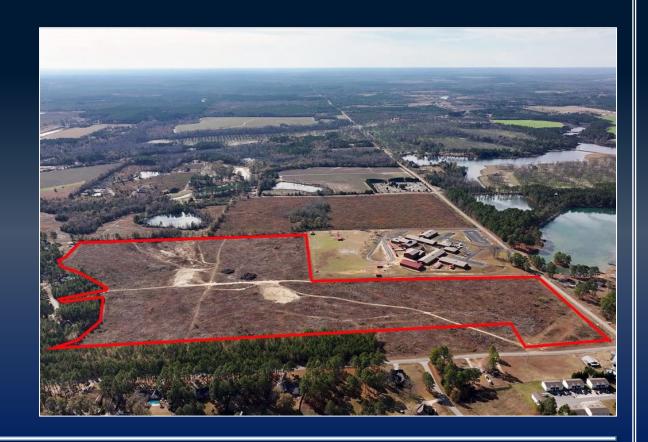

## **DODGE COUNTY ACREAGE FOR SALE**

ORPHANS CEMETERY ROAD | N LAKES DRIVE, EASTMAN, GA 31023, DODGE COUNTY

## PROPERTY INFORMATION

- ± 65 Total Acres
- Located .5 mile from Cochran Highway, adjacent to Dodge Elementary School
- Land acreage is cleared and level
- Water, sewer & power to site
- Engineering site plan available