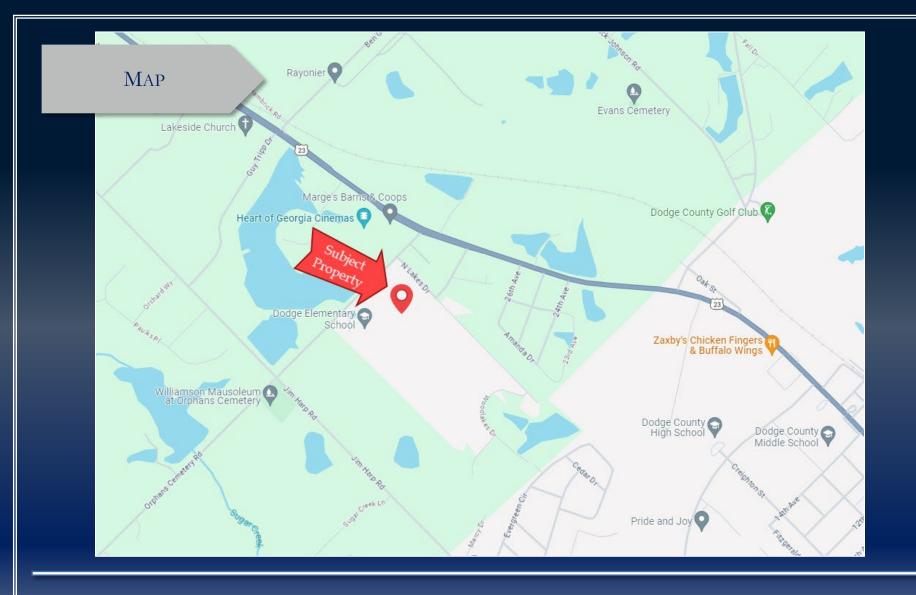

## **DODGE COUNTY ACREAGE FOR SALE**

ORPHANS CEMETERY ROAD | N LAKES DRIVE, EASTMAN, GA 31023, DODGE COUNTY

## PROPERTY INFORMATION

- ± 65 Total Acres
- Located .5 mile from Cochran Highway, adjacent to Dodge Elementary School
- Land acreage is cleared and level
- Water, sewer & power to site
- Engineering site plan available