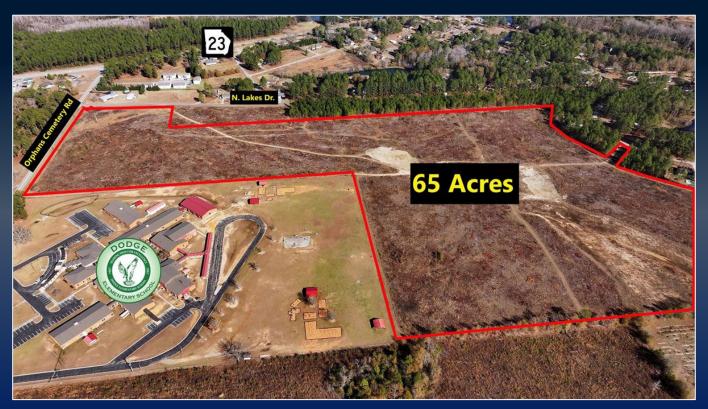

## **DODGE COUNTY ACREAGE FOR SALE**

ORPHANS CEMETERY ROAD | N LAKES DRIVE, EASTMAN, GA 31023, DODGE COUNTY

## PROPERTY INFORMATION

- ± 65 Total Acres
- Located .5 mile from Cochran Highway, adjacent to Dodge Elementary School
- Land acreage is cleared and level
- Water, sewer & power to site
- Engineering site plan available