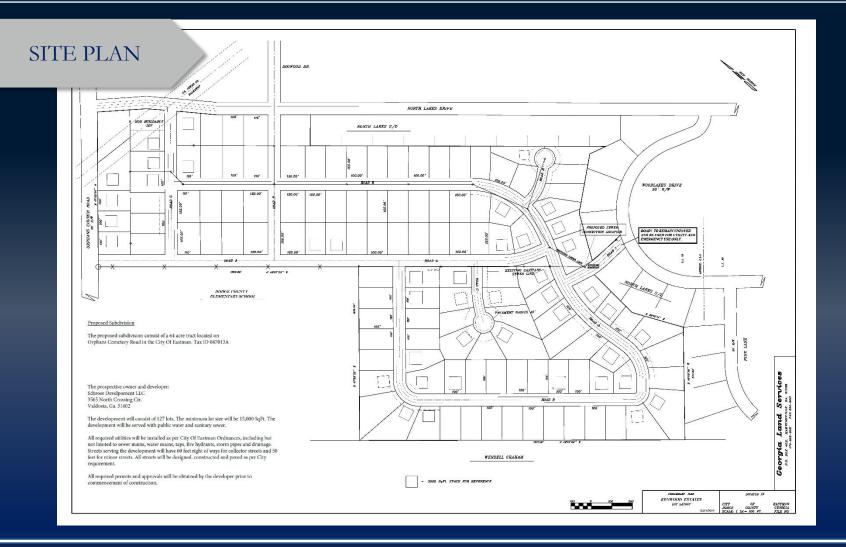

## PROPERTY INFORMATION

- ± 65 Total Acres
- Located .5 mile from Cochran Highway, adjacent to Dodge Elementary School
- Land acreage is cleared and level
- Water, sewer & power to site
- Engineering site plan available