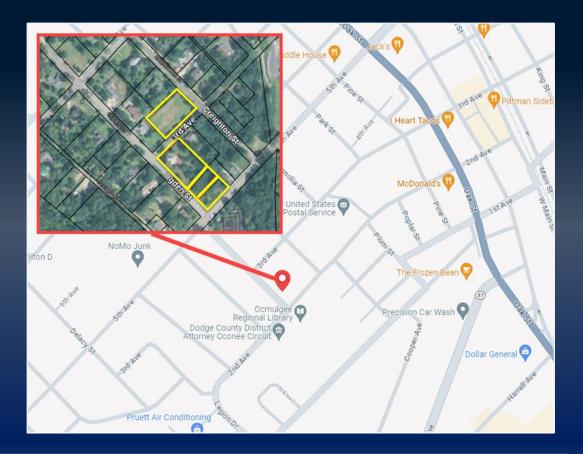

# STUDENT HOUSING / MULTI-FAMILY DEVELOPMENT

OGDEN STREET, 3<sup>RD</sup>, AVENUE, & CREIGHTON STREET EASTMAN, GA 31023 DODGE COUNTY

### PROPERTY INFORMATION

- Investment property
- 4 parcels
- Located in downtown Eastman, 3.6 miles from Middle GA State University
- New construction plans for a single level, multi-family development
- Total of 10 doors, 5 buildings & 40 possible bedrooms
- College campus provides the opportunity for the units to be rented by room