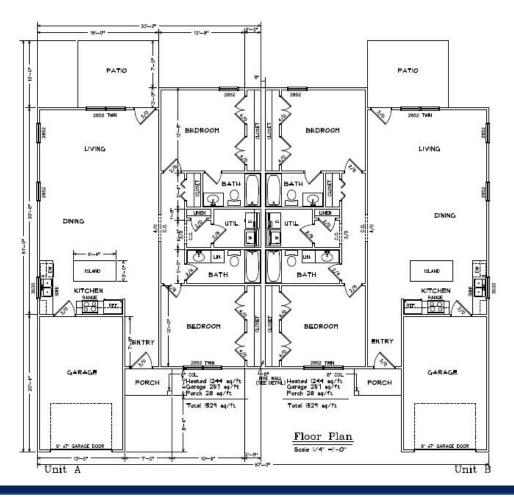

# PROPERTY INFORMATION

- Investment property
- 4 parcels
- Located in downtown Eastman, 3.6 miles from Middle GA State University
- New construction plans for a single level, multi-family development
- Total of 10 doors, 5 buildings & 40 possible bedrooms
- College campus provides the opportunity for the units to be rented by room





# PROPERTY INFORMATION

#### Middle GA State University Eastman Campus

- The only campus in the University System of GA that includes flight training and airport management programs
- Located adjacent to The Heart of Georgia Regional Airport
- Offers bachelor's & associate's degrees and certificates related to aviation

Source: https://www.mga.edu/about/campuses/eastman.php







































































Floor Plan