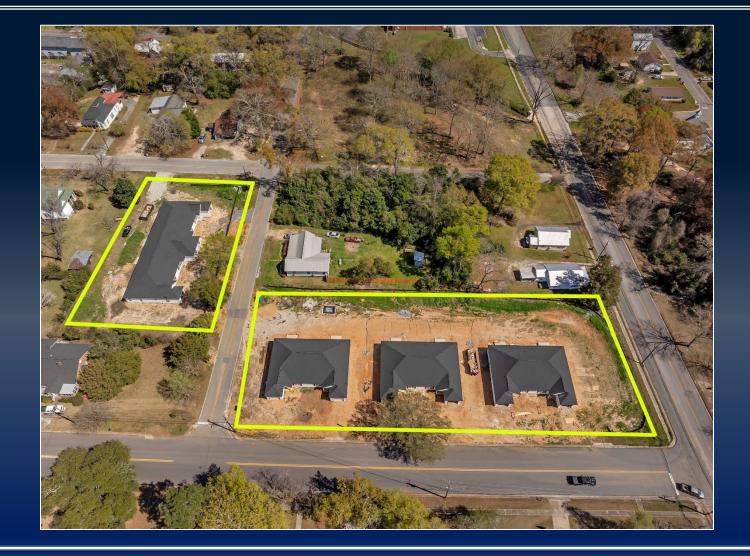

### PROPERTY INFORMATION

- Investment property
- 4 parcels
- Located in downtown Eastman, 3.6 miles from Middle GA State University
- New construction plans for a single level, multi-family development
- Total of 10 doors, 5 buildings & 40 possible bedrooms
- College campus provides the opportunity for the units to be rented by room