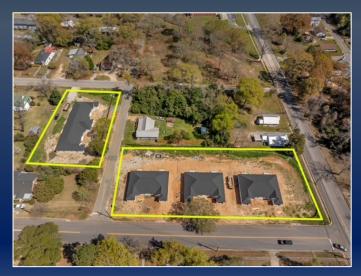

### PROPERTY INFORMATION

- Investment property
- 4 parcels
- Located in downtown Eastman, 3.6 miles from Middle GA State University
- New construction plans for a single level, multi-family development
- Total of 10 doors, 5 buildings & 40 possible bedrooms
- College campus provides the opportunity for the units to be rented by room