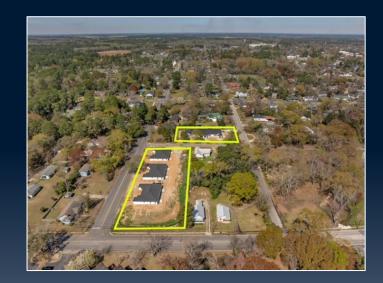

### PROPERTY INFORMATION

- Investment property
- 4 parcels
- Located in downtown Eastman, 3.6 miles from Middle GA State University
- New construction plans for a single level, multi-family development
- Total of 10 doors, 5 buildings & 40 possible bedrooms
- College campus provides the opportunity for the units to be rented by room