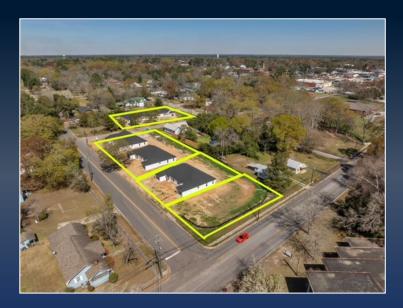

### PROPERTY INFORMATION

- Investment property
- 4 parcels
- Located in downtown Eastman, 3.6 miles from Middle GA State University
- New construction plans for a single level, multi-family development
- Total of 10 doors, 5 buildings & 40 possible bedrooms
- College campus provides the opportunity for the units to be rented by room