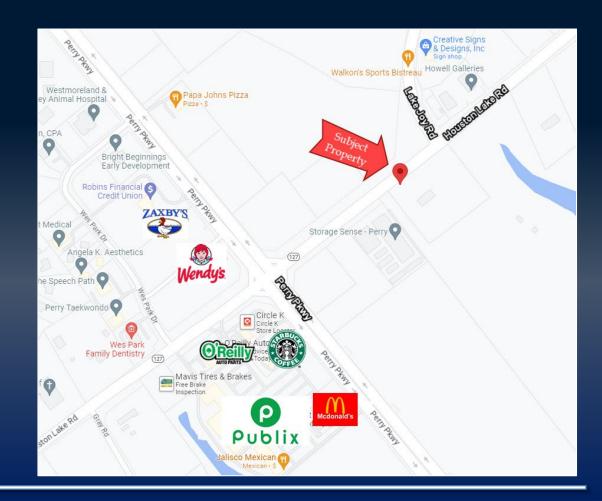

## PROPERTY INFORMATION

- ± 1,100 SF space available
- Total building size ±14,000 SF
- Additional units Coming Winter 2025
- Minimum 1,100 SF per unit
- Located at the signalized intersection of Houston Lake Road & Lake Joy Road
- Positioned at the entrance of a new ± 280-unit residential development
- Just down from Publix and the Paradise Shoppes of Perry

1904 HOUSTON LAKE ROAD, PERRY, GA 31069