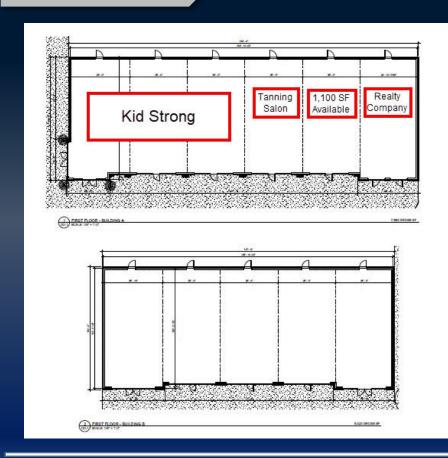

## PROPERTY INFORMATION

- ± 1,100 SF space available
- Total building size ±14,000 SF
- Additional units Coming Winter 2025
- Minimum 1,100 SF per unit
- Located at the signalized intersection of Houston Lake Road & Lake Joy Road
- Positioned at the entrance of a new ± 280-unit residential development
- Just down from Publix and the Paradise Shoppes of Perry

# FLOOR PLAN & ZONING PLAN

1904 HOUSTON LAKE ROAD, PERRY, GA 31069