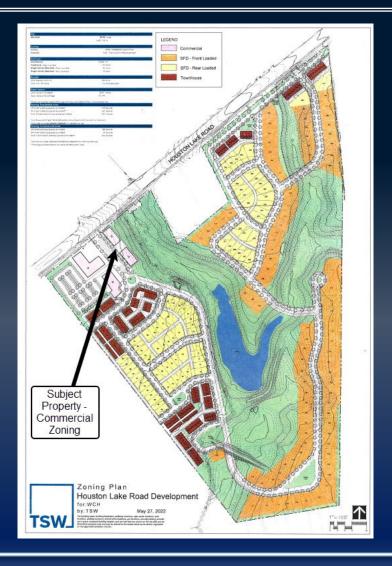

## PROPERTY INFORMATION

- ± 1,100 SF space available
- Total building size ±14,000 SF
- Additional units Coming Winter 2025
- Minimum 1,100 SF per unit
- Located at the signalized intersection of Houston Lake Road & Lake Joy Road
- Positioned at the entrance of a new ± 280-unit residential development
- Just down from Publix and the Paradise Shoppes of Perry

# FLOOR PLAN & ZONING PLAN

1904 HOUSTON LAKE ROAD, PERRY, GA 31069