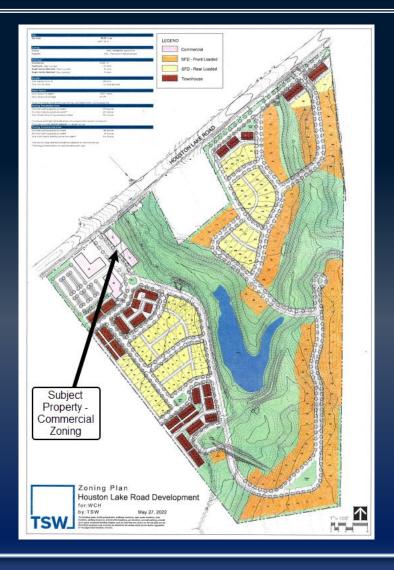

## Pre-Leasing | The Encore at the Parkway

1904 HOUSTON LAKE ROAD, PERRY, GA 31069, HOUSTON COUNTY



LEASE RATE: \$32/SF NNN



KEVIN HARKINS C: 478.338.0623

KHARKINS@THESUMMITGROUPMACON.COM 4124 ARKWRIGHT ROAD, SUITE 1, MACON, GA 31210

O: 478.750.7507

WWW.THESUMMITGROUPMACON.COM



## PROPERTY INFORMATION

- ± 14,000 SF Lifestyle Retail Center
- Coming Summer 2024
- Minimum 1,250 SF per unit
- Located at the signalized intersection of Houston Lake Road & Lake Joy Road
  - Positioned at the entrance of a new ± 280-unit residential development
- Just down from Publix and the Paradise Shoppes of Perry



1904 HOUSTON LAKE ROAD, PERRY, GA 31069



## FLOOR PLAN & ZONING PLAN





1904 HOUSTON LAKE ROAD, PERRY, GA 31069



## **ELEVATIONS**



The information contained herein has been compiled from various sources, both private and public. It is accurate and complete only to the extent to which The Summit Group has been able to ascertain from third party sources. As such, no warranty or guarantee is given or implied with regard to the accuracy or completeness of any information contained herein. Any interested party shall be required to conduct its own due diligence and investigations to verify, review, audit, or otherwise ensure the information contained herein.