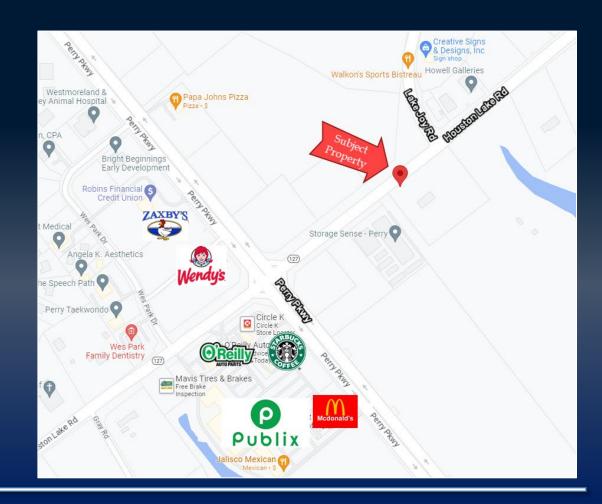

## PROPERTY INFORMATION

- ± 14,000 SF Lifestyle Retail Center
- Coming Summer 2024
- Minimum 1,250 SF per unit
- Located at the signalized intersection of Houston Lake Road & Lake Joy Road
  - Positioned at the entrance of a new ± 280-unit residential development
- Just down from Publix and the Paradise Shoppes of Perry

1904 HOUSTON LAKE ROAD, PERRY, GA 31069