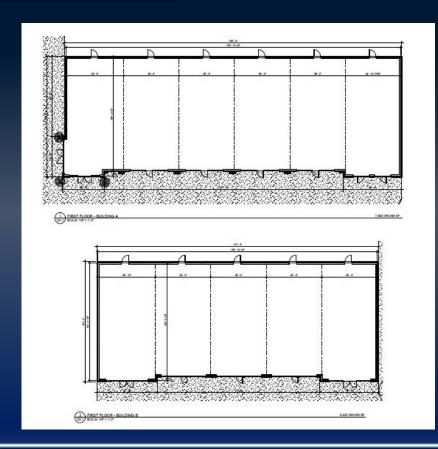

## Pre-Leasing | The Encore at the Parkway

1904 HOUSTON LAKE ROAD, PERRY, GA 31069, HOUSTON COUNTY



LEASE RATE: \$32/SF NNN



KEVIN HARKINS C: 478.338.0623

KHARKINS@THESUMMITGROUPMACON.COM 4124 ARKWRIGHT ROAD, SUITE 1, MACON, GA 31210

O: 478.750.7507

WWW.THESUMMITGROUPMACON.COM



## PROPERTY INFORMATION

- ± 14,000 SF Lifestyle Retail Center
- Coming Summer 2024
- Minimum 1,250 SF per unit
- Located at the signalized intersection of Houston Lake Road & Lake Joy Road
  - Positioned at the entrance of a new ± 280-unit residential development
- Just down from Publix and the Paradise Shoppes of Perry



1904 HOUSTON LAKE ROAD, PERRY, GA 31069



## FLOOR PLAN & ZONING PLAN





1904 HOUSTON LAKE ROAD, PERRY, GA 31069



## **ELEVATIONS**



The information contained herein has been compiled from various sources, both private and public. It is accurate and complete only to the extent to which The Summit Group has been able to ascertain from third party sources. As such, no warranty or guarantee is given or implied with regard to the accuracy or completeness of any information contained herein. Any interested party shall be required to conduct its own due diligence and investigations to verify, review, audit, or otherwise ensure the information contained herein.