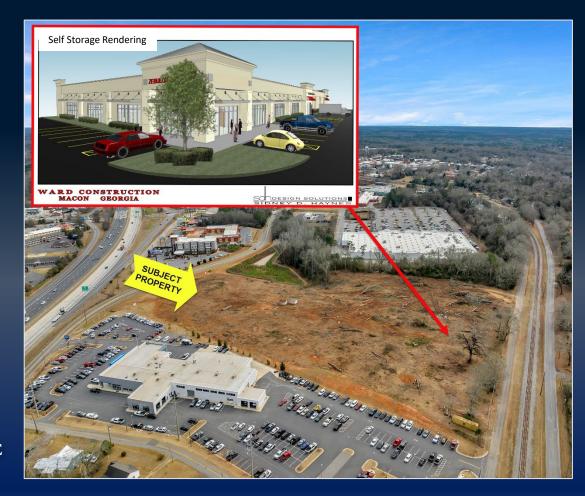

## PROPERTY INFORMATION

- High traffic location off Russell
- Parkway with frontage on N Lee Street
- Zoned: highway business
- Water and sewer available
- Master detention available
- Sites will be rough graded & developer will put drive in to storage facility at back of property
- Traffic Count (2021 GDOT estimate):
  - I-75 N 87,000 vpd
  - I-75 S 88,900 vpd
  - Cabiniss Rd 11,800 vpd

RUSSELL PARKWAY AT N LEE ST FORSYTH, GA 310292