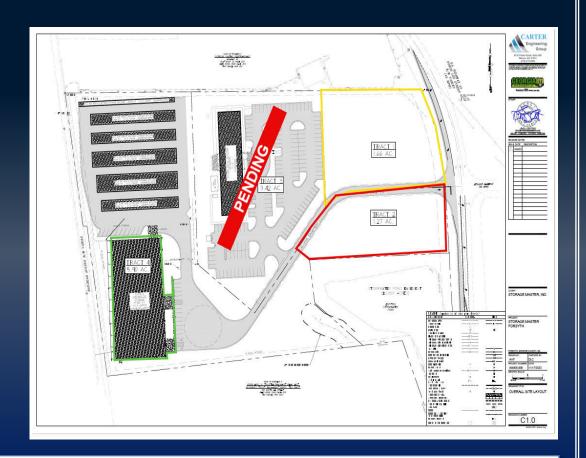

## COMMERCIAL LAND I-75 VISIBILITY

RUSSELL PARKWAY AT N LEE ST. FORSYTH, GA 31029 MONROE COUNTY

> LOT 1 - 1.66 ACRES LOT 2 - 1.27 ACRES

ASKING PRICE: \$600,000 PER ACRE FOR FRONTAGE

KING KEMPER, CCIM C: 478.957.1920

## PROPERTY INFORMATION

- High traffic location off Russell
- Parkway with frontage on N Lee Street
- Zoned: highway business
- Water and sewer available
- Master detention available
- Sites will be rough graded & developer will put drive in to storage facility at back of property
- Traffic Count (2021 GDOT estimate):
  - I-75 N 87,000 vpd
  - I-75 S 88,900 vpd
  - Cabiniss Rd 11,800 vpd