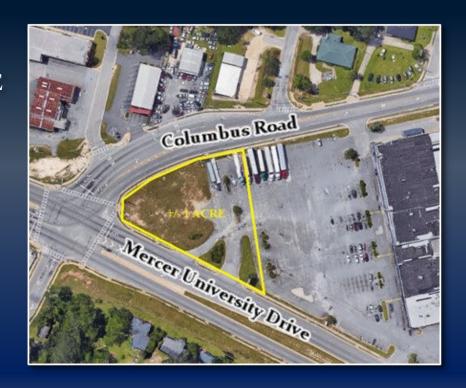

## PROPERTY INFORMATION

- ± 1 acre
- Cross access easement with adjoining shopping center
- Zoned PDE (Planned Development Extraordinaire)
- All utilities available
- High traffic location at the signalized intersection of Mercer University Drive and Columbus Road
- Less than 1.5 miles east of Interstate 475 (Exit 5)
- Taffic Counts (GDOT 2022 estimate):
  - Mercer University Drive: 23,100 VPD
  - Columbus Road: 5,010 VPD

## **AERIAL**

4426 MERCER UNIVERSITY DRIVE MACON, GEORGIA 31210
BIBB COUNTY