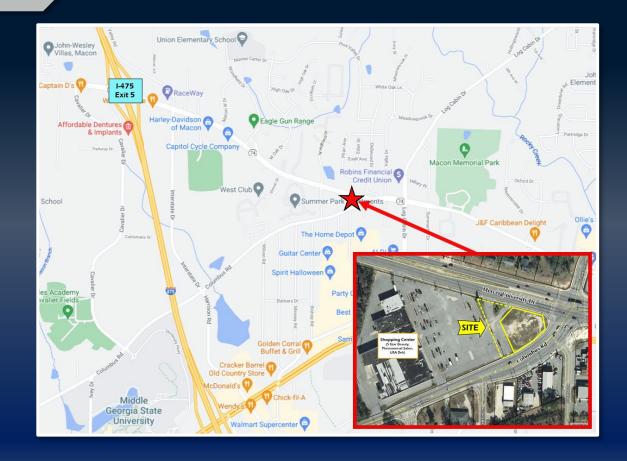

## PROPERTY INFORMATION

- ± 1 acre
- Cross access easement with adjoining shopping center
- Zoned PDE (Planned Development Extraordinaire)
- All utilities available
- High traffic location at the signalized intersection of Mercer University Drive and Columbus Road
- Less than 1.5 miles east of Interstate 475 (Exit 5)
- Taffic Counts (GDOT 2022 estimate):
  - Mercer University Drive: 23,100 VPD
  - Columbus Road: 5,010 VPD