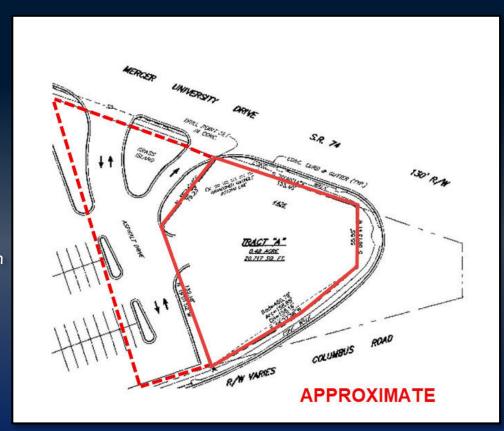

## PROPERTY INFORMATION

- ± 1 acre
- Cross access easement with adjoining shopping center
- Zoned PDE (Planned Development Extraordinaire)
- All utilities available
- High traffic location at the signalized intersection of Mercer University Drive and Columbus Road
- Less than 1.5 miles east of Interstate 475 (Exit 5)
- Taffic Counts (GDOT 2022 estimate):
  - Mercer University Drive: 23,100 VPD
  - Columbus Road: 5,010 VPD