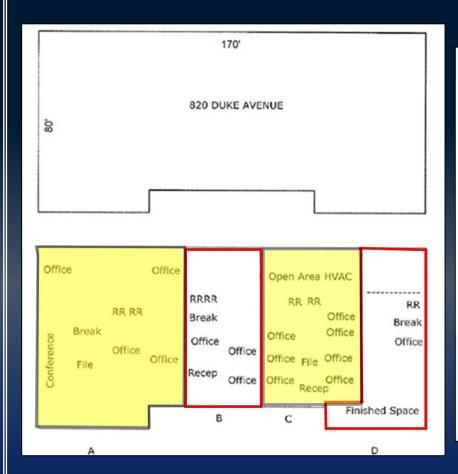

## PROPERTY INFORMATION

- Total building size ± 13,662 SF
- <u>Suite B-</u> ± 2,176 SF includes 3 offices, two restrooms, a break room and reception area
- <u>Suite D-</u> ± 2,329 SF includes large open space, break room, restroom, one private office, large storage room and one roll-up door
- All utilities available
- 32 shared parking spaces
- Located near the intersection of Duke Avenue & N. Davis Drive