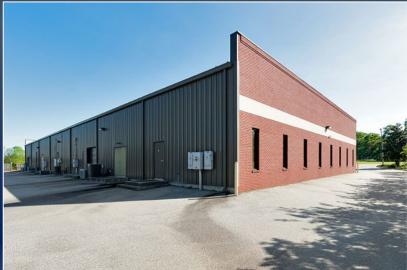

## PROPERTY INFORMATION

- Total building size ± 13,662 SF
- <u>Suite B-</u> ± 2,176 SF includes 3 offices, two restrooms, a break room and reception area
- <u>Suite D-</u> ± 2,329 SF includes large open space, break room, restroom, one private office, large storage room and one roll-up door
- All utilities available
- 32 shared parking spaces
- Located near the intersection of Duke Avenue & N. Davis Drive

820 DUKE AVENUE, WARNER ROBINS, GA 31093 HOUSTON COUNTY

820 DUKE AVENUE, WARNER ROBINS, GA 31093 HOUSTON COUNTY