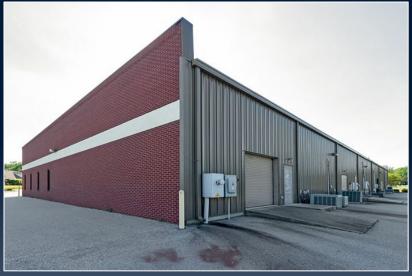

## PROPERTY INFORMATION

- Total building size ± 13,662 SF
- <u>Suite B-</u> ± 2,176 SF includes 3 offices, two restrooms, a break room and reception area
- <u>Suite D-</u> ± 2,329 SF includes large open space, break room, restroom, one private office, large storage room and one roll-up door
- All utilities available
- 32 shared parking spaces
- Located near the intersection of Duke Avenue & N. Davis Drive