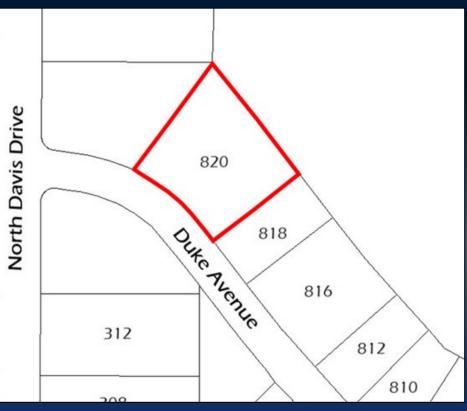

## PROPERTY INFORMATION

- Total building size ± 13,662 SF
- <u>Suite B-</u> ± 2,176 SF includes 3 offices, two restrooms, a break room and reception area
- <u>Suite D-</u> ± 2,329 SF includes large open space, break room, restroom, one private office, large storage room and one roll-up door
- All utilities available
- 32 shared parking spaces
- Located near the intersection of Duke Avenue & N. Davis Drive