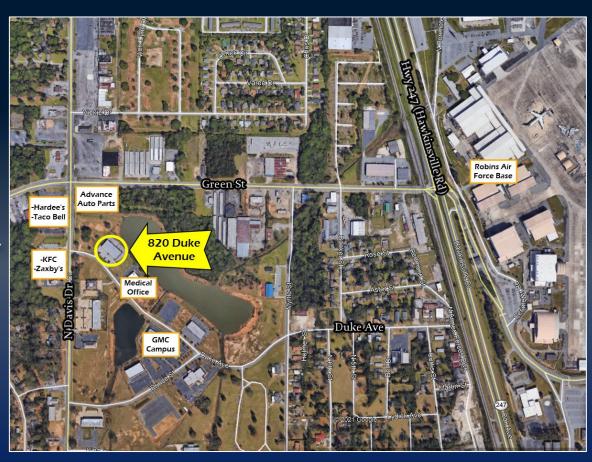

## PROPERTY INFORMATION

- Total building size ± 13,662 SF
- <u>Suite B-</u> ± 2,176 SF includes 3 offices, two restrooms, a break room and reception area
- <u>Suite D-</u> ± 2,329 SF includes large open space, break room, restroom, one private office, large storage room and one roll-up door
- All utilities available
- 32 shared parking spaces
- Located near the intersection of Duke Avenue & N. Davis Drive