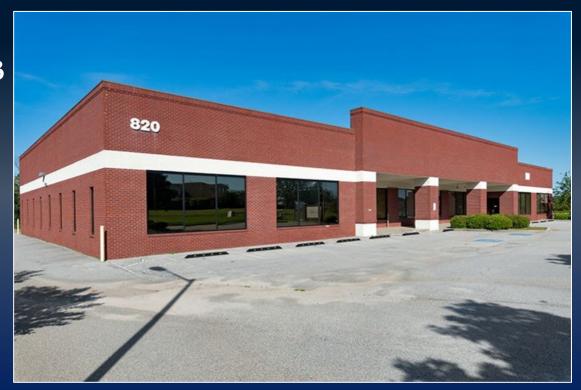

## OFFICE SPACE FOR LEASE

820 DUKE AVENUE, WARNER ROBINS, GA 31093 HOUSTON COUNTY

± 13,662 SF TOTAL

LEASE RATE:
\$12/SF, NNN
(3-YEAR MINIMUM LEASE TERM)

**DEREK FOSTER C: 478.997.1024** 

DFOSTER@THESUMMITGROUPMACON.COM
4124 ARKWRIGHT ROAD, SUITE 1 MACON, GA 31210

## PROPERTY INFORMATION

- Total building size ± 13,662 SF
- <u>Suite B-</u> ± 2,176 SF includes 3 offices, two restrooms, a break room and reception area
- <u>Suite D-</u> ± 2,329 SF includes large open space, break room, restroom, one private office, large storage room and one roll-up door
- All utilities available
- 32 shared parking spaces
- Located near the intersection of Duke Avenue & N. Davis Drive