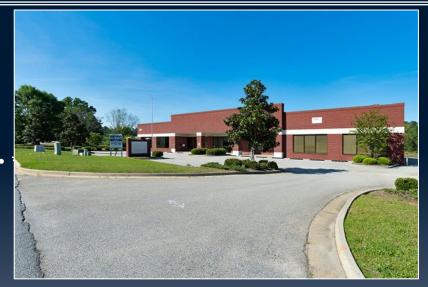

## PROPERTY INFORMATION

- Total building size ± 13,662 SF
- <u>Suite B-</u> ± 2,176 SF includes 3 offices, two restrooms, a break room and reception area
- <u>Suite D-</u> ± 2,329 SF includes large open space, break room, restroom, one private office, large storage room and one roll-up door
- All utilities available
- 32 shared parking spaces
- Located near the intersection of Duke Avenue & N. Davis Drive