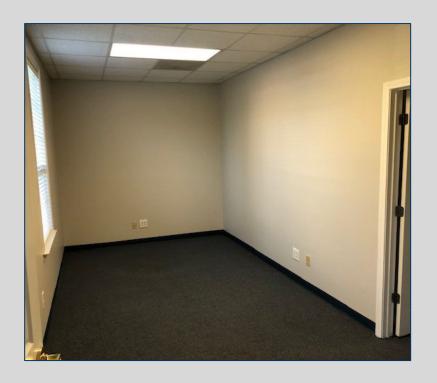

## LEASE SPACE AVAILABLE NORTH MACON OFFICE

- ±1,050 SF
  - <u>R</u>eception area, four offices, kitchen/filing room, and two restrooms.

Lease rate: \$1,250/mo

- Water is included in rent. Tenant pays power, cable, and internet
- Built in 1998
- Located off Zebulon Road, less than 1 mile from Interstate 475 (Exit 9)