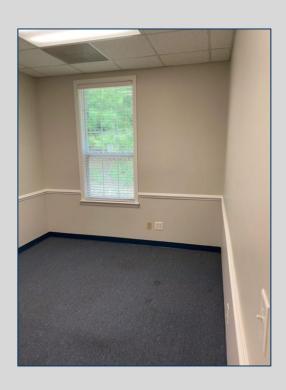

## LEASE SPACE AVAILABLE NORTH MACON OFFICE

- ±1,050 SF
  - <u>R</u>eception area, four offices, kitchen/filing room, and two restrooms.

Lease rate: \$1,250/mo

- Water is included in rent. Tenant pays power, cable, and internet
- Built in 1998
- Located off Zebulon Road, less than 1 mile from Interstate 475 (Exit 9)