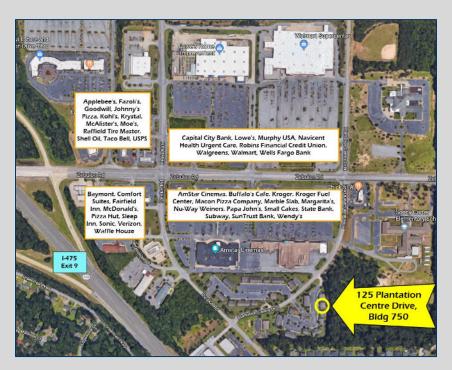

## 125 S Plantation Centre Drive, Suite 750A Macon, GA 31210 Bibb County

## LEASE SPACE AVAILABLE NORTH MACON OFFICE

- ±1,050 SF
  - <u>R</u>eception area, four offices, kitchen/filing room, and two restrooms.

Lease rate: \$1,250/mo

- Water is included in rent. Tenant pays power, cable, and internet
- Built in 1998
- Located off Zebulon Road, less than 1 mile from Interstate 475 (Exit 9)