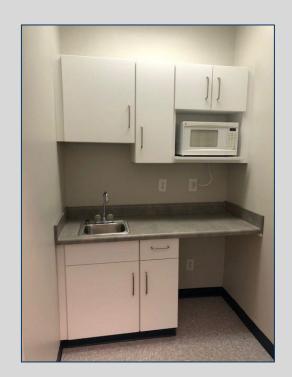

## LEASE SPACE AVAILABLE NORTH MACON OFFICE

- ±1,050 SF
  - <u>R</u>eception area, four offices, kitchen/filing room, and two restrooms.

Lease rate: \$1,250/mo

- Water is included in rent. Tenant pays power, cable, and internet
- Built in 1998
- Located off Zebulon Road, less than 1 mile from Interstate 475 (Exit 9)