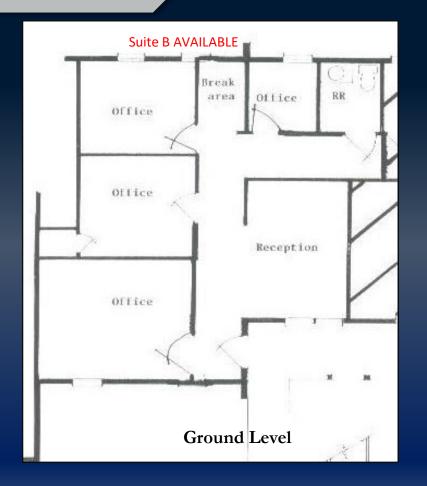

## SUITE B & E FLOOR PLAN

4149 ARKWRIGHT ROAD MACON, GA 31210 BIBB COUNTY

## PROPERTY INFORMATION

- SUITE B ± 915 SF ground level space
- SUITE E ± 900 SF second floor space
- Property taxes and property insurance paid by Landlord
- Utilities and janitorial paid by tenant
- Ample Parking
- Located less than 1 mile from Interstate 75 (Exit 169)