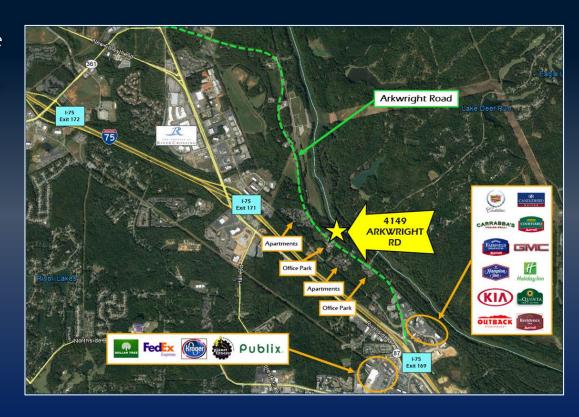

## PROPERTY INFORMATION

- SUITE B ± 915 SF ground level space
- SUITE E ± 900 SF second floor space
- Property taxes and property insurance paid by Landlord
- Utilities and janitorial paid by tenant
- Ample Parking
- Located less than 1 mile from Interstate 75 (Exit 169)