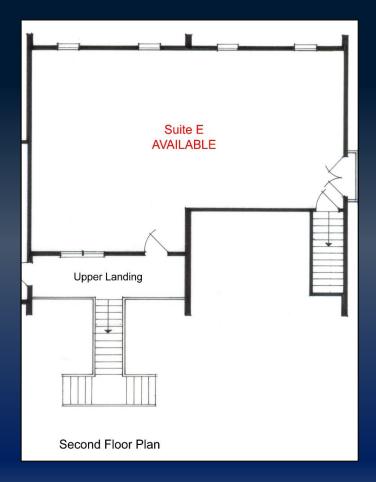

## SUITE B & E FLOOR PLAN

4149 ARKWRIGHT ROAD MACON, GA 31210 BIBB COUNTY

## PROPERTY INFORMATION

- SUITE B ± 915 SF ground level space
- SUITE E ± 900 SF second floor space
- Property taxes and property insurance paid by Landlord
- Utilities and janitorial paid by tenant
- Ample Parking
- Located less than 1 mile from Interstate 75 (Exit 169)