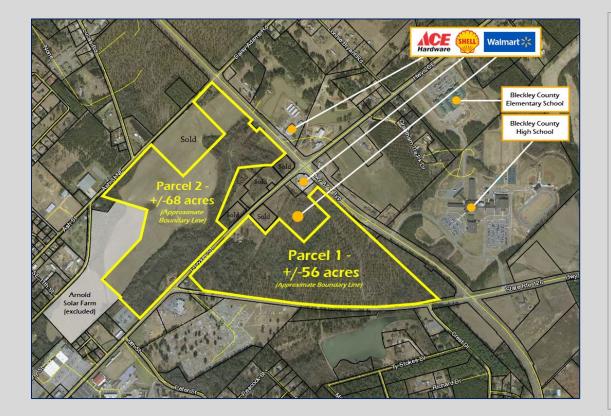

Highway 87 Bypass @ Highway 26 (East Dykes Street) Cochran, GA 31014 Bleckley County

## CALL FOR PRICING

- ±124 acres divided into two (2) parcels
  - <u>PARCEL 1</u> ±56 acres adjacent to Wal-Mart. Frontage on Highway 87 Bypass, Highway 26 (East Dykes Street) and SR 126.
  - <u>PARCEL 2</u> 68 acres across from Wal-Mart. Frontage on Highway 87 Bypass, Highway 26 (East Dykes Street) and Ash Street.
- Flat topography
- Zoned R-5
- City water and sewer
- Zoned for commercial use